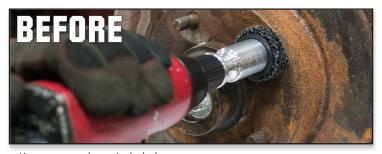

Place the 37330 Hub Buddy XL over a wheel mounting stud and engage impact wrench to clean away corrosion and rust from the hub. Repeat process for the other wheel mounting studs. Be sure to change the cleaning disc when worn with part # 37335—6 Pack Cleaning Discs.