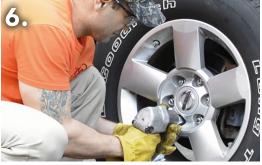

Once process is completed for all wheel mounting studs, remove the 37330 Hub Buddy XL attachment from impact wrench and replace with the socket. Place wheel and tire on hub and affix all lug nuts and process is complete.