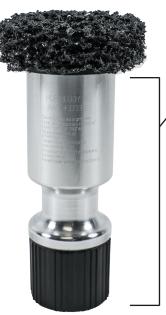

Remove the socket from the impact wrench and replace with the 37330 Hub Buddy XL.

After the 37330 Hub Buddy XL is affixed securely make sure impact wrench is spinning in a clock-wise motion to insure that the disc remains secure during operation.

Place the 37330 Hub Buddy XL over a wheel mounting stud and engage impact wrench to clean away corrosion and rust from the hub. Repeat process for the other wheel mounting studs. Be sure to change the cleaning disc when worn with part # 37335—6 Pack Cleaning Discs.