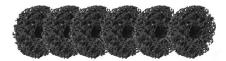

REPLACEMENT PADS AVAILABLE IN PACKS OF 6 (PART #37335)

- EASY TO USE
- IMPACT RATED NO NEED TO SWAP TOOLS
- HEAVY DUTY STEEL CONSTRUCTION
- COMPLIES WITH RIST PROCEDURE
- ENSURES ACCURATE TIRE BALANCING
- REDESIGNED WITH DEEPER STUD WELL
- REPLACEABLE CLEANING DISCS (37335 6 PACK)

Place the 37330 Hub Buddy XL over a wheel mounting stud and engage impact wrench to clean away corrosion and rust from the hub. Repeat process for the other wheel mounting studs. Be sure to change the cleaning disc when worn with part # 37335—6 Pack Cleaning Discs.