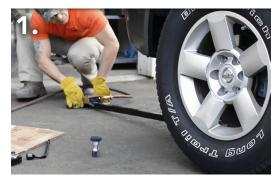

## **Hub Buddy XL Impact Rated Hub / Disc Surface Cleaner Instructions**

Lift the vehicle with jack in preparation to remove the tire. Secure the vehicle with stands or other approved equipment.

Remove lug nuts off wheel with impact wrench, normally.