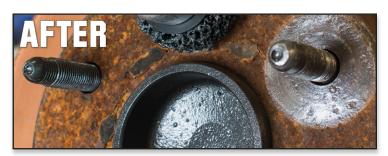

Place the 37330 Hub Buddy XL over a wheel mounting stud and engage impact wrench to clean away corrosion and rust from the hub. Repeat process for the other wheel mounting studs. Be sure to change the cleaning disc when worn with part # 37335—6 Pack Cleaning Discs.