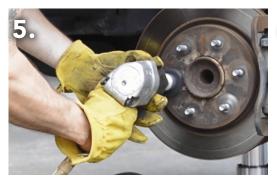

Place the 37330 Hub Buddy XL over a wheel mounting stud and engage impact wrench to clean away corrosion and rust from the hub. Repeat process for the other wheel mounting studs. Be sure to change the cleaning disc when worn with part # 37335—6 Pack Cleaning Discs.