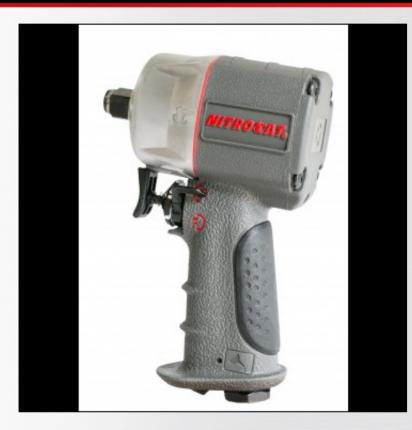

## 1/2" NITROCAT COMPOSITE COMPACT IMPACT WRENCH

## **FEATURES**

- Provides 550 ft-lb maximum torque and 750 ft-lb of loosening torque
- Low weight composite housing reduces weight to 2.5 Lbs.
- Reliable jumbo hammer mechanism delivers maximum power, while increasing reliability
- Patented "Silencing Technology" reduces the noise level to (85 dBA)
- Patented grip has been ergonomically designed to perfectly fit the hand, providing unmatched comfort for the user
- Patented trigger mounted combined forward/reverse and power management switch provides ultimate control and one-hand operation

## **SPECIFICATIONS**

| Square Drive (in.)       | 1/2   |
|--------------------------|-------|
| Air Cons. (CFM)          | 8     |
| Bolt Capacity (in.)      | 9/16  |
| Air Inlet (in.) NPT/BSP  | 1/4   |
| Rec. Hose Size (in.)     | 3/8   |
| Weight (lbs.)            | 2.5   |
| Length (in.)             | 4.25  |
| Free Speed (RPM)         | 9,000 |
| Impacts Per Minute (IPM) | 1,650 |
| Max. Torque (ft-lb)      | 550   |
|                          |       |