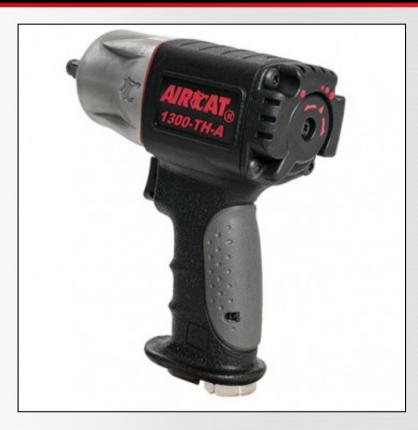

## 1300-TH-A

## 3/8" COMPOSITE IMPACT WRENCH

## **FEATURES**

- Provides 450 ft-lb maximum torque and 600 ft-lb of loosening torque
- "Super Clutch" Twin Hammer Mechanism
- Durable composite housing
- Patented ergonomically designed housing
- Patented quiet tuned exhaust (86 dBA)
- Patented easy operation flip lever forward and reverse