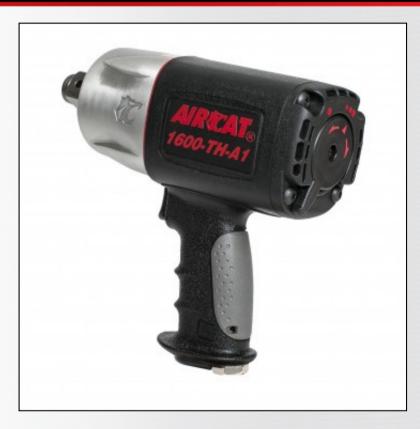

## 1600-TH-A1

## 1" COMPOSITE PISTOL GRIP IMPACT WRENCH

## **FEATURES**

- Provides 1,400 ft-lb maximum torque and 1,600 ft-lb of loosening torque
- Hard hitting "Super Clutch" twin hammer mechanism
- Patented ergonomically designed handle
- Patented quiet tuned exhaust (86 dBA)
- Patented easy operation flip lever forward and reverse
- Combined through hole and friction ring socket retainer
- Best suited for bus/large automotive use, large agricultural service vehicles, large bolt assembly