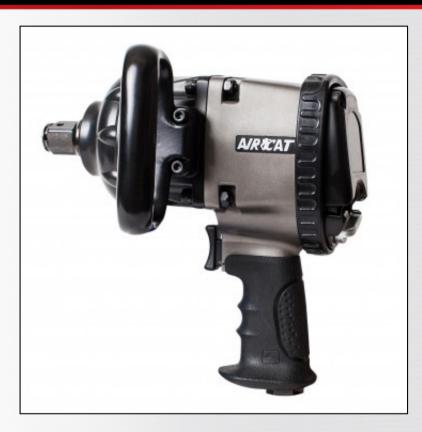

## 1" PISTOL GRIP IMPACT WRENCH

## **FEATURES**

- Provides 1,700 ft-lb maximum torque and 1,900 ft-lb of loosening torque
- Hard hitting pin-less hammer mechanism
- Molded hammer case protective cover
- Uniquely designed combined rear protective gasket/band prevents band from moving out of position
- Rugged bolt-on side assist handle
- Low wear pin-less hammer
- Noise level to (88 dBA)
- Combined forward/reverse power management switch provides better control
- Combined through hole and friction ring socket retainer

Styled for perfection and built to last!