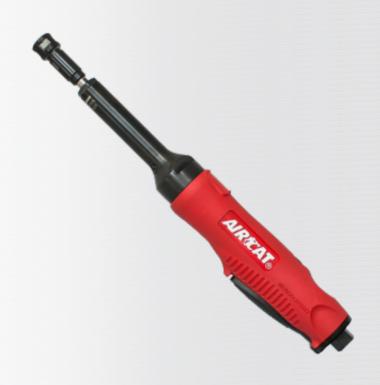

## **1 HP COMPOSITE EXTENDED STRAIGHT DIE GRINDER**

## **FEATURES**

- 20,000 RPM
- 1.0 HP Non stall motor
- Patented "Silencing Technology" reduces noise to (80 dBA)
- 6" Extension to reach tight areas
- Ergonomically designed housing
- Most comfortable trigger in the industry