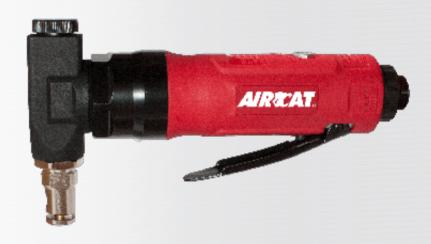

## **FEATURES**

- 2,600 stroke/minute motor provides fast cutting action in steel up to 18 gauge
- The 6350 has the smallest cut radius of any nibbler at only 3/16" allowing clean cuts in tight corners
- The "over sized" anvil and punch dramatically increases the reliability of these high wear parts
- Includes an additional punch
- Composite handle and throttle lever design provide comfortable and convenient operation
- The rotational 360° rear exhaust muffler allows exhaust air to be directed as preferred
- Precision engineered components make this tool suitable for high volume

## **SPECIFICATIONS**

| SPM/RPM                 | 2,600    |
|-------------------------|----------|
| Motor (HP)              | 0.6      |
| Cutting Capacity        | 18 Gauge |
| Exhaust                 | Rear     |
| Weight (lbs.)           | 2.25     |
| Length (in.)            | 7        |
| Air Cons. (CFM)         | 3.5      |
| Rec. Hose Size (in.)    | 3/8      |
| Air Inlet (in.) NPT/BSP | 1/4      |
|                         |          |