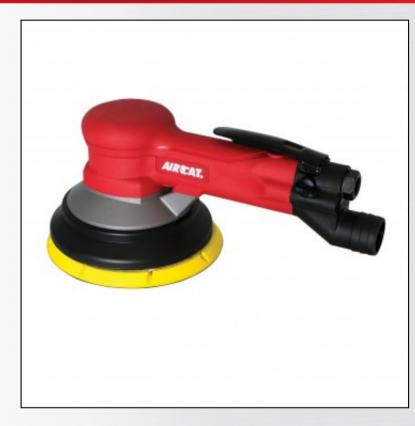

## **CENTRAL VAC - GEARED PLANETARY MOTION SANDER**

## **SPECIFICATIONS**

| Pad/Bonnet Size (in.)      | 6           |
|----------------------------|-------------|
| Orbit (in)                 | 3/16        |
| Pad Type                   | Hook & Loop |
| No. Vacuum Pad Holes       | 6           |
| Free Speed (RPM)           | 900         |
| Weight (lbs.)              | 3.4         |
| Length w/ Pad Fitted (in.) | 11.0        |
| Width w/ Pad Fitted (in.)  | 6.0         |
| Height w/ Pad Fitted (in.) | 4.5         |
| Noise Level d(B)A          | 78          |
| Vibration Level (m/sec2)   | 2.5         |
| Air Cons. (CFM)            | 3.0         |
| Air Inlet (in.) NPT/BSP    | 1/4         |