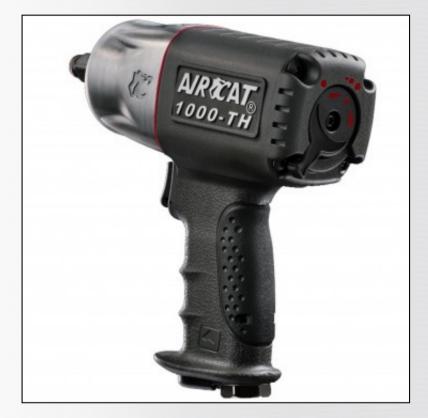

# 1000-TH

### 1/2" COMPOSITE IMPACT WRENCH

#### FEATURES

- Provides 800 ft-lb maximum torque and 1,000 ft-lb of loosening torque
- "Super Clutch" twin hammer mechanism
- Durable composite housing
- Patented ergonomically designed handle
- Patented quiet tuned exhaust (86 dBA)
- Patented easy operation flip lever forward and reverse