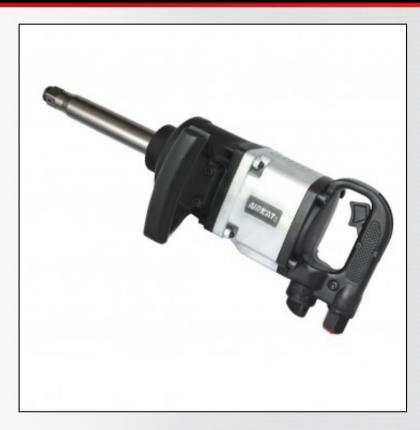

## 1" STRAIGHT IMPACT WRENCH WITH 8" EXTENDED ANVIL

## **FEATURES**

- Provides 1,800 ft-lb maximum torque and 2,000 ft-lb of loosening torque
- Low maintenance pin-less hammer provides ultimate reliability and added hitting power
- FEATURES enlarged inner cavity of rotating "D" handle grip
- Combined forward/reverse and power management switch
- Triple heated Ni-Cr-Mo alloy steel hammer mechanism parts and anvil provides ultimate reliability
- Combined through hole and friction ring socket retainer

## **SPECIFICATIONS**

| Square Drive (in.)       | 1 x 8 |
|--------------------------|-------|
| Air Cons. (CFM)          | 12    |
| Bolt Capacity (in.)      | 1-1/4 |
| Air Inlet (in.) NPT/BSP  | 1/2   |
| Rec. Hose Size (in.)     | 1/2   |
| Weight (lbs.)            | 26.0  |
| Length (in.)             | 22.0  |
| Free Speed (RPM)         | 5,000 |
| Impacts Per Minute (IPM) | 1,600 |
| Max. Torque (ft-lb)      | 1,800 |