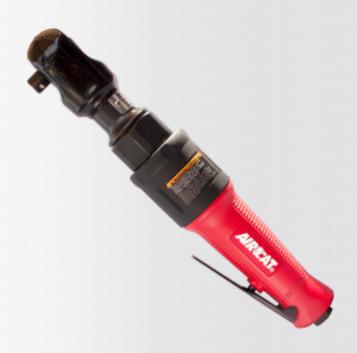

## New!

**806** 3/8" RATCHET

## **FEATURES**

- 80 ft-lb Maximum torque
- 200 RPM
- Strongest 3/8" ratchet in its class!
- Unique variable speed throttle provides unmatched control
- Enlarged ratchet head provides added reliability
- Ratchet head protective cover adds protection
- Soft touch coated handle grip increases operating comfort
- Needle bearing construction increases reliability
- 360° Rotational exhaust allows exhaust air to be directed as preferred

## **SPECIFICATIONS**

| Square Drive (in.)      | 3/8  |
|-------------------------|------|
| Max. Torque (ft-lb)     | 80   |
| Free Speed (RPM)        | 200  |
| Bolt Capacity (in.)     | 1/2  |
| Weight (lbs.)           | 2.5  |
| Length (in.)            | 10.9 |
| Air Cons. (CFM)         | 4    |
| Rec. Hose Size (in.)    | 3/8  |
| Air Inlet (in.) NPT/BSP | 1/4  |