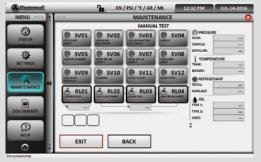

## **Maintenance Screen**

offered only to authorized service technicians allowing for quick and easy diagnosis