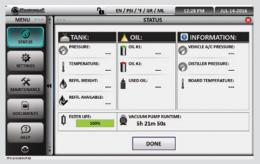

## **8" COLOR TABLET WITH TOUCH SCREEN FEATURES:**

**Home Screen** 

allows for quick touch selection of options

**Status Screen** 

for quick reference of resources