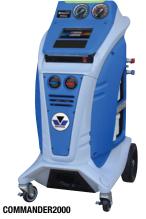

|                                               | COMMANDER4000 (110V)<br>COMMANDER4000-E (220V)<br>R1234YF & HYBRID | COMMANDER3000 (110V)<br>COMMANDER3000-E (220V)<br>R134A & HYBRID | COMMANDER2000 (110V)<br>COMMANDER2000-E (220V)<br>R134A FULLY AUTOMATIC | COMMANDER1000 (110V)<br>COMMANDER1000-E (220V)<br>R134A SEMI-AUTOMATIC |
|-----------------------------------------------|--------------------------------------------------------------------|------------------------------------------------------------------|-------------------------------------------------------------------------|------------------------------------------------------------------------|
| 8" Color Command Center with Touch Screen     | X                                                                  | X                                                                | X                                                                       | X                                                                      |
| Automatic and Manual Procedures               | X                                                                  | X                                                                | X                                                                       | Manual procedures only                                                 |
| Refrigerant Database                          | X                                                                  | Χ                                                                | X                                                                       | Optional                                                               |
| Automatic Vacuum Leak Test: Programmable      | Х                                                                  | X                                                                | X                                                                       | X                                                                      |
| Auto Oil Discharge                            | Х                                                                  | X                                                                | X                                                                       | Х                                                                      |
| Auto and Manual Air Purge                     | Х                                                                  | Х                                                                | X                                                                       | Х                                                                      |
| Auto Filter and Full Tank Alarm               | Х                                                                  | Х                                                                | X                                                                       | Х                                                                      |
| Low Refrigerant Alarm                         | Х                                                                  | Х                                                                | X                                                                       | Х                                                                      |
| Auto Oil Injection                            | NA                                                                 | NA                                                               | X                                                                       | NA                                                                     |
| Thermal Printer with E-Printing Capability    | Х                                                                  | Х                                                                | Optional                                                                | Optional                                                               |
| Hose Flushing                                 | Х                                                                  | Х                                                                | NA                                                                      | NA                                                                     |
| /ehicle A/C System Flushing                   | Х                                                                  | Х                                                                | NA                                                                      | NA                                                                     |
| Tank Heater                                   | Х                                                                  | Х                                                                | X                                                                       | X                                                                      |
| 6 CFM Vacuum Pump                             | Х                                                                  | X                                                                | X                                                                       | NA                                                                     |
| 3 CFM Vacuum Pump                             | NA                                                                 | NA                                                               | NA                                                                      | X                                                                      |
| Refrigerant Identifier                        | Х                                                                  | NA                                                               | NA                                                                      | NA                                                                     |
| On-board Instruction Manual                   | Х                                                                  | Х                                                                | X                                                                       | X                                                                      |
| Multiple Languages                            | Х                                                                  | Х                                                                | X                                                                       | X                                                                      |
| On-board Unit Conversion Calculator           | Х                                                                  | X                                                                | X                                                                       | X                                                                      |
| New Cabinet Design for Increased Air Flow     | X                                                                  | X                                                                | X                                                                       | X                                                                      |
| _arge Analog Gauges                           | Х                                                                  | X                                                                | X                                                                       | X                                                                      |
| Hard Wired Power Cord                         | X                                                                  | X                                                                | X                                                                       | X                                                                      |
| Hose Coupler Storage                          | X                                                                  | Х                                                                | X                                                                       | X                                                                      |
| Solid Durable Wheels with Locking Casters     | Х                                                                  | Х                                                                | Х                                                                       | Х                                                                      |
| Multi-colored LED Status Bar                  | Х                                                                  | Х                                                                | Х                                                                       | NA                                                                     |
| Self-Diagnostic Check                         | Х                                                                  | Х                                                                | X                                                                       | Х                                                                      |
| Wi-Fi Capable                                 | Х                                                                  | Х                                                                | X                                                                       | Х                                                                      |
| Mastercool Dust Cover                         | Х                                                                  | Х                                                                | X                                                                       | Х                                                                      |
| Dimensions (mm): 1150 (h) x 600 (w) x 770 (d) | X                                                                  | X                                                                | X                                                                       | Χ                                                                      |