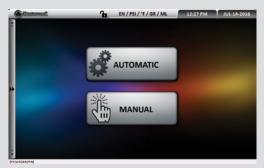

## **8" COLOR TABLET WITH TOUCH SCREEN FEATURES:**

**Home Screen** 

allows for quick touch selection of options

**Status Screen** 

for quick reference of resources