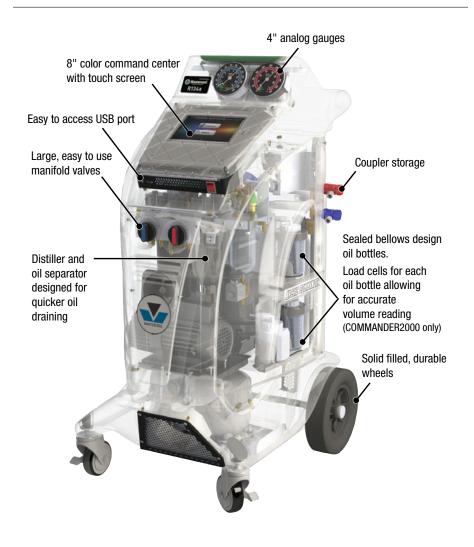

Equipped with the latest technology, all models come standard with an 8" command center. The graphic user interface (GUI) will enable navigation through all functions and features with the greatest of ease. There is no longer a need to read any external instructions or paper manuals, simply sit back, watch and learn how to use your machines. All machines are also equipped with Wi-Fi capabilities; allowing for realtime, interactive communication and troubleshooting.

|                                               | COMMANDER4000 (110V)<br>COMMANDER4000-E (220V)<br>R1234YF & HYBRID | COMMANDER3000 (110V)<br>COMMANDER3000-E (220V)<br>R134A & HYBRID | COMMANDER2000 (110V)<br>COMMANDER2000-E (220V)<br>R134A FULLY AUTOMATIC | COMMANDER1000 (110V)<br>COMMANDER1000-E (220V)<br>R134A SEMI-AUTOMATIC |
|-----------------------------------------------|--------------------------------------------------------------------|------------------------------------------------------------------|-------------------------------------------------------------------------|------------------------------------------------------------------------|
| 8" Color Command Center with Touch Screen     | X                                                                  | X                                                                | X                                                                       | X                                                                      |
| Automatic and Manual Procedures               | X                                                                  | X                                                                | X                                                                       | Manual procedures only                                                 |
| Refrigerant Database                          | X                                                                  | Χ                                                                | X                                                                       | Optional                                                               |
| Automatic Vacuum Leak Test: Programmable      | Х                                                                  | X                                                                | X                                                                       | X                                                                      |
| Auto Oil Discharge                            | Х                                                                  | X                                                                | X                                                                       | Х                                                                      |
| Auto and Manual Air Purge                     | Х                                                                  | Х                                                                | X                                                                       | Х                                                                      |
| Auto Filter and Full Tank Alarm               | Х                                                                  | Х                                                                | X                                                                       | Х                                                                      |
| Low Refrigerant Alarm                         | Х                                                                  | Х                                                                | X                                                                       | Х                                                                      |
| Auto Oil Injection                            | NA                                                                 | NA                                                               | X                                                                       | NA                                                                     |
| Thermal Printer with E-Printing Capability    | Х                                                                  | Х                                                                | Optional                                                                | Optional                                                               |
| Hose Flushing                                 | Х                                                                  | Х                                                                | NA                                                                      | NA                                                                     |
| /ehicle A/C System Flushing                   | Х                                                                  | Х                                                                | NA                                                                      | NA                                                                     |
| Tank Heater                                   | Х                                                                  | Х                                                                | X                                                                       | X                                                                      |
| 6 CFM Vacuum Pump                             | Х                                                                  | X                                                                | X                                                                       | NA                                                                     |
| 3 CFM Vacuum Pump                             | NA                                                                 | NA                                                               | NA                                                                      | X                                                                      |
| Refrigerant Identifier                        | Х                                                                  | NA                                                               | NA                                                                      | NA                                                                     |
| On-board Instruction Manual                   | Х                                                                  | Х                                                                | X                                                                       | X                                                                      |
| Multiple Languages                            | Х                                                                  | Х                                                                | X                                                                       | X                                                                      |
| On-board Unit Conversion Calculator           | Х                                                                  | X                                                                | X                                                                       | X                                                                      |
| New Cabinet Design for Increased Air Flow     | X                                                                  | X                                                                | X                                                                       | X                                                                      |
| _arge Analog Gauges                           | Х                                                                  | X                                                                | X                                                                       | X                                                                      |
| Hard Wired Power Cord                         | X                                                                  | X                                                                | X                                                                       | X                                                                      |
| Hose Coupler Storage                          | X                                                                  | Х                                                                | X                                                                       | X                                                                      |
| Solid Durable Wheels with Locking Casters     | Х                                                                  | Х                                                                | Х                                                                       | Х                                                                      |
| Multi-colored LED Status Bar                  | Х                                                                  | Х                                                                | Х                                                                       | NA                                                                     |
| Self-Diagnostic Check                         | Х                                                                  | Х                                                                | X                                                                       | Х                                                                      |
| Wi-Fi Capable                                 | Х                                                                  | Х                                                                | X                                                                       | Х                                                                      |
| Mastercool Dust Cover                         | Х                                                                  | Х                                                                | X                                                                       | Х                                                                      |
| Dimensions (mm): 1150 (h) x 600 (w) x 770 (d) | X                                                                  | X                                                                | X                                                                       | Χ                                                                      |