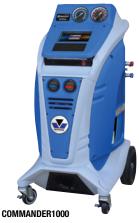

|                                               | COMMANDER4000 (110V)<br>COMMANDER4000-E (220V)<br>R1234YF & HYBRID | COMMANDER3000 (110V)<br>COMMANDER3000-E (220V)<br>R134A & HYBRID | COMMANDER2000 (110V)<br>COMMANDER2000-E (220V)<br>R134A FULLY AUTOMATIC | COMMANDER1000 (110V)<br>COMMANDER1000-E (220V)<br>R134A SEMI-AUTOMATIC |
|-----------------------------------------------|--------------------------------------------------------------------|------------------------------------------------------------------|-------------------------------------------------------------------------|------------------------------------------------------------------------|
| 8" Color Command Center with Touch Screen     | X                                                                  | X                                                                | X                                                                       | X                                                                      |
| Automatic and Manual Procedures               | X                                                                  | X                                                                | X                                                                       | Manual procedures only                                                 |
| Refrigerant Database                          | X                                                                  | Χ                                                                | X                                                                       | Optional                                                               |
| Automatic Vacuum Leak Test: Programmable      | Х                                                                  | X                                                                | X                                                                       | X                                                                      |
| Auto Oil Discharge                            | Х                                                                  | X                                                                | X                                                                       | Х                                                                      |
| Auto and Manual Air Purge                     | Х                                                                  | Х                                                                | X                                                                       | Х                                                                      |
| Auto Filter and Full Tank Alarm               | Х                                                                  | Х                                                                | X                                                                       | Х                                                                      |
| Low Refrigerant Alarm                         | Х                                                                  | Х                                                                | X                                                                       | Х                                                                      |
| Auto Oil Injection                            | NA                                                                 | NA                                                               | X                                                                       | NA                                                                     |
| Thermal Printer with E-Printing Capability    | Х                                                                  | Х                                                                | Optional                                                                | Optional                                                               |
| Hose Flushing                                 | Х                                                                  | Х                                                                | NA                                                                      | NA                                                                     |
| /ehicle A/C System Flushing                   | Х                                                                  | Х                                                                | NA                                                                      | NA                                                                     |
| Tank Heater                                   | Х                                                                  | Х                                                                | X                                                                       | X                                                                      |
| 6 CFM Vacuum Pump                             | Х                                                                  | X                                                                | X                                                                       | NA                                                                     |
| 3 CFM Vacuum Pump                             | NA                                                                 | NA                                                               | NA                                                                      | X                                                                      |
| Refrigerant Identifier                        | Х                                                                  | NA                                                               | NA                                                                      | NA                                                                     |
| On-board Instruction Manual                   | Х                                                                  | Х                                                                | X                                                                       | X                                                                      |
| Multiple Languages                            | Х                                                                  | Х                                                                | X                                                                       | X                                                                      |
| On-board Unit Conversion Calculator           | Х                                                                  | X                                                                | X                                                                       | X                                                                      |
| New Cabinet Design for Increased Air Flow     | X                                                                  | X                                                                | X                                                                       | X                                                                      |
| _arge Analog Gauges                           | Х                                                                  | X                                                                | X                                                                       | X                                                                      |
| Hard Wired Power Cord                         | X                                                                  | X                                                                | X                                                                       | X                                                                      |
| Hose Coupler Storage                          | X                                                                  | Х                                                                | X                                                                       | X                                                                      |
| Solid Durable Wheels with Locking Casters     | Х                                                                  | Х                                                                | Х                                                                       | Х                                                                      |
| Multi-colored LED Status Bar                  | Х                                                                  | Х                                                                | Х                                                                       | NA                                                                     |
| Self-Diagnostic Check                         | Х                                                                  | Х                                                                | X                                                                       | Х                                                                      |
| Wi-Fi Capable                                 | Х                                                                  | Х                                                                | X                                                                       | Х                                                                      |
| Mastercool Dust Cover                         | Х                                                                  | Х                                                                | X                                                                       | Х                                                                      |
| Dimensions (mm): 1150 (h) x 600 (w) x 770 (d) | X                                                                  | X                                                                | X                                                                       | Χ                                                                      |