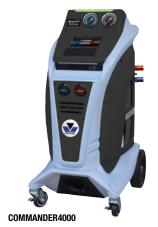

|                                               | COMMANDER4000 (110V)<br>COMMANDER4000-E (220V)<br>R1234YF & HYBRID | COMMANDER3000 (110V)<br>COMMANDER3000-E (220V)<br>R134A & HYBRID | COMMANDER2000 (110V)<br>COMMANDER2000-E (220V)<br>R134A FULLY AUTOMATIC | COMMANDER1000 (110V)<br>COMMANDER1000-E (220V)<br>R134A SEMI-AUTOMATIC |
|-----------------------------------------------|--------------------------------------------------------------------|------------------------------------------------------------------|-------------------------------------------------------------------------|------------------------------------------------------------------------|
| 8" Color Command Center with Touch Screen     | X                                                                  | X                                                                | X                                                                       | X                                                                      |
| Automatic and Manual Procedures               | X                                                                  | X                                                                | X                                                                       | Manual procedures only                                                 |
| Refrigerant Database                          | X                                                                  | Χ                                                                | X                                                                       | Optional                                                               |
| Automatic Vacuum Leak Test: Programmable      | Х                                                                  | X                                                                | X                                                                       | X                                                                      |
| Auto Oil Discharge                            | Х                                                                  | X                                                                | X                                                                       | Х                                                                      |
| Auto and Manual Air Purge                     | Х                                                                  | Х                                                                | X                                                                       | Х                                                                      |
| Auto Filter and Full Tank Alarm               | Х                                                                  | Х                                                                | X                                                                       | Х                                                                      |
| Low Refrigerant Alarm                         | Х                                                                  | Х                                                                | X                                                                       | Х                                                                      |
| Auto Oil Injection                            | NA                                                                 | NA                                                               | X                                                                       | NA                                                                     |
| Thermal Printer with E-Printing Capability    | Х                                                                  | Х                                                                | Optional                                                                | Optional                                                               |
| Hose Flushing                                 | Х                                                                  | Х                                                                | NA                                                                      | NA                                                                     |
| /ehicle A/C System Flushing                   | Х                                                                  | Х                                                                | NA                                                                      | NA                                                                     |
| Tank Heater                                   | Х                                                                  | Х                                                                | X                                                                       | X                                                                      |
| 6 CFM Vacuum Pump                             | Х                                                                  | X                                                                | X                                                                       | NA                                                                     |
| 3 CFM Vacuum Pump                             | NA                                                                 | NA                                                               | NA                                                                      | X                                                                      |
| Refrigerant Identifier                        | Х                                                                  | NA                                                               | NA                                                                      | NA                                                                     |
| On-board Instruction Manual                   | Х                                                                  | Х                                                                | X                                                                       | X                                                                      |
| Multiple Languages                            | Х                                                                  | Х                                                                | X                                                                       | X                                                                      |
| On-board Unit Conversion Calculator           | Х                                                                  | X                                                                | X                                                                       | X                                                                      |
| New Cabinet Design for Increased Air Flow     | X                                                                  | X                                                                | X                                                                       | X                                                                      |
| _arge Analog Gauges                           | Х                                                                  | X                                                                | X                                                                       | X                                                                      |
| Hard Wired Power Cord                         | X                                                                  | X                                                                | X                                                                       | X                                                                      |
| Hose Coupler Storage                          | X                                                                  | Х                                                                | X                                                                       | X                                                                      |
| Solid Durable Wheels with Locking Casters     | Х                                                                  | Х                                                                | Х                                                                       | Х                                                                      |
| Multi-colored LED Status Bar                  | Х                                                                  | Х                                                                | Х                                                                       | NA                                                                     |
| Self-Diagnostic Check                         | Х                                                                  | Х                                                                | X                                                                       | Х                                                                      |
| Wi-Fi Capable                                 | Х                                                                  | Х                                                                | X                                                                       | Х                                                                      |
| Mastercool Dust Cover                         | Х                                                                  | Х                                                                | X                                                                       | Х                                                                      |
| Dimensions (mm): 1150 (h) x 600 (w) x 770 (d) | X                                                                  | X                                                                | X                                                                       | Χ                                                                      |