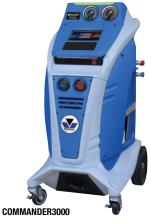

|                                               | COMMANDER4000 (110V)<br>COMMANDER4000-E (220V)<br>R1234YF & HYBRID | COMMANDER3000 (110V)<br>COMMANDER3000-E (220V)<br>R134A & HYBRID | COMMANDER2000 (110V)<br>COMMANDER2000-E (220V)<br>R134A FULLY AUTOMATIC | COMMANDER1000 (110V)<br>COMMANDER1000-E (220V)<br>R134A SEMI-AUTOMATIC |
|-----------------------------------------------|--------------------------------------------------------------------|------------------------------------------------------------------|-------------------------------------------------------------------------|------------------------------------------------------------------------|
| 8" Color Command Center with Touch Screen     | X                                                                  | X                                                                | X                                                                       | X                                                                      |
| Automatic and Manual Procedures               | X                                                                  | X                                                                | X                                                                       | Manual procedures only                                                 |
| Refrigerant Database                          | X                                                                  | Χ                                                                | X                                                                       | Optional                                                               |
| Automatic Vacuum Leak Test: Programmable      | Х                                                                  | X                                                                | X                                                                       | X                                                                      |
| Auto Oil Discharge                            | Х                                                                  | X                                                                | X                                                                       | Х                                                                      |
| Auto and Manual Air Purge                     | Х                                                                  | Х                                                                | X                                                                       | Х                                                                      |
| Auto Filter and Full Tank Alarm               | Х                                                                  | Х                                                                | X                                                                       | Х                                                                      |
| Low Refrigerant Alarm                         | Х                                                                  | Х                                                                | X                                                                       | Х                                                                      |
| Auto Oil Injection                            | NA                                                                 | NA                                                               | X                                                                       | NA                                                                     |
| Thermal Printer with E-Printing Capability    | Х                                                                  | Х                                                                | Optional                                                                | Optional                                                               |
| Hose Flushing                                 | Х                                                                  | Х                                                                | NA                                                                      | NA                                                                     |
| /ehicle A/C System Flushing                   | Х                                                                  | Х                                                                | NA                                                                      | NA                                                                     |
| Tank Heater                                   | Х                                                                  | Х                                                                | X                                                                       | X                                                                      |
| 6 CFM Vacuum Pump                             | Х                                                                  | X                                                                | X                                                                       | NA                                                                     |
| 3 CFM Vacuum Pump                             | NA                                                                 | NA                                                               | NA                                                                      | X                                                                      |
| Refrigerant Identifier                        | Х                                                                  | NA                                                               | NA                                                                      | NA                                                                     |
| On-board Instruction Manual                   | Х                                                                  | Х                                                                | X                                                                       | X                                                                      |
| Multiple Languages                            | Х                                                                  | Х                                                                | X                                                                       | X                                                                      |
| On-board Unit Conversion Calculator           | Х                                                                  | X                                                                | X                                                                       | X                                                                      |
| New Cabinet Design for Increased Air Flow     | X                                                                  | X                                                                | X                                                                       | X                                                                      |
| _arge Analog Gauges                           | Х                                                                  | X                                                                | X                                                                       | X                                                                      |
| Hard Wired Power Cord                         | X                                                                  | X                                                                | X                                                                       | X                                                                      |
| Hose Coupler Storage                          | X                                                                  | Х                                                                | X                                                                       | X                                                                      |
| Solid Durable Wheels with Locking Casters     | Х                                                                  | Х                                                                | Х                                                                       | Х                                                                      |
| Multi-colored LED Status Bar                  | Х                                                                  | Х                                                                | Х                                                                       | NA                                                                     |
| Self-Diagnostic Check                         | Х                                                                  | Х                                                                | X                                                                       | Х                                                                      |
| Wi-Fi Capable                                 | Х                                                                  | Х                                                                | X                                                                       | Х                                                                      |
| Mastercool Dust Cover                         | Х                                                                  | Х                                                                | X                                                                       | Х                                                                      |
| Dimensions (mm): 1150 (h) x 600 (w) x 770 (d) | X                                                                  | X                                                                | X                                                                       | Χ                                                                      |