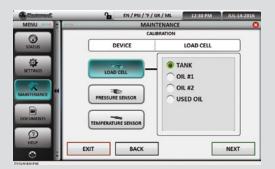

## **Maintenance Screen**

offered only to authorized service technicians allowing for quick and easy diagnosis