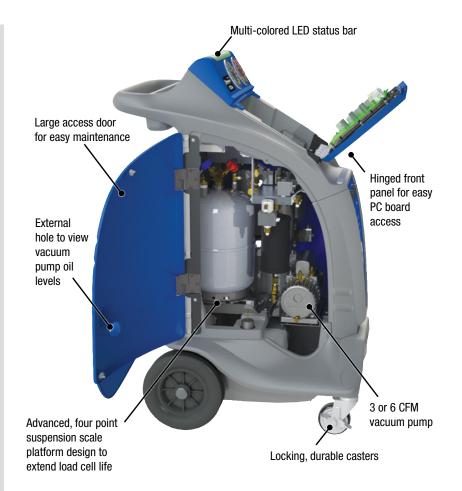

|                                               | COMMANDER4000 (110V)<br>COMMANDER4000-E (220V)<br>R1234YF & HYBRID | COMMANDER3000 (110V)<br>COMMANDER3000-E (220V)<br>R134A & HYBRID | COMMANDER2000 (110V)<br>COMMANDER2000-E (220V)<br>R134A FULLY AUTOMATIC | COMMANDER1000 (110V)<br>COMMANDER1000-E (220V)<br>R134A SEMI-AUTOMATIC |
|-----------------------------------------------|--------------------------------------------------------------------|------------------------------------------------------------------|-------------------------------------------------------------------------|------------------------------------------------------------------------|
| 8" Color Command Center with Touch Screen     | X                                                                  | X                                                                | X                                                                       | X                                                                      |
| Automatic and Manual Procedures               | X                                                                  | X                                                                | X                                                                       | Manual procedures only                                                 |
| Refrigerant Database                          | X                                                                  | Χ                                                                | X                                                                       | Optional                                                               |
| Automatic Vacuum Leak Test: Programmable      | Х                                                                  | X                                                                | X                                                                       | X                                                                      |
| Auto Oil Discharge                            | Х                                                                  | X                                                                | X                                                                       | Х                                                                      |
| Auto and Manual Air Purge                     | Х                                                                  | Х                                                                | X                                                                       | Х                                                                      |
| Auto Filter and Full Tank Alarm               | Х                                                                  | Х                                                                | X                                                                       | Х                                                                      |
| Low Refrigerant Alarm                         | Х                                                                  | Х                                                                | X                                                                       | Х                                                                      |
| Auto Oil Injection                            | NA                                                                 | NA                                                               | X                                                                       | NA                                                                     |
| Thermal Printer with E-Printing Capability    | Х                                                                  | Х                                                                | Optional                                                                | Optional                                                               |
| Hose Flushing                                 | Х                                                                  | Х                                                                | NA                                                                      | NA                                                                     |
| /ehicle A/C System Flushing                   | Х                                                                  | Х                                                                | NA                                                                      | NA                                                                     |
| Tank Heater                                   | Х                                                                  | Х                                                                | X                                                                       | X                                                                      |
| 6 CFM Vacuum Pump                             | Х                                                                  | X                                                                | X                                                                       | NA                                                                     |
| 3 CFM Vacuum Pump                             | NA                                                                 | NA                                                               | NA                                                                      | X                                                                      |
| Refrigerant Identifier                        | Х                                                                  | NA                                                               | NA                                                                      | NA                                                                     |
| On-board Instruction Manual                   | Х                                                                  | Х                                                                | X                                                                       | X                                                                      |
| Multiple Languages                            | Х                                                                  | Х                                                                | X                                                                       | X                                                                      |
| On-board Unit Conversion Calculator           | Х                                                                  | X                                                                | X                                                                       | X                                                                      |
| New Cabinet Design for Increased Air Flow     | X                                                                  | X                                                                | X                                                                       | X                                                                      |
| _arge Analog Gauges                           | Х                                                                  | X                                                                | X                                                                       | X                                                                      |
| Hard Wired Power Cord                         | X                                                                  | X                                                                | X                                                                       | X                                                                      |
| Hose Coupler Storage                          | X                                                                  | Х                                                                | X                                                                       | X                                                                      |
| Solid Durable Wheels with Locking Casters     | Х                                                                  | Х                                                                | Х                                                                       | Х                                                                      |
| Multi-colored LED Status Bar                  | Х                                                                  | Х                                                                | Х                                                                       | NA                                                                     |
| Self-Diagnostic Check                         | Х                                                                  | Х                                                                | X                                                                       | Х                                                                      |
| Wi-Fi Capable                                 | Х                                                                  | Х                                                                | X                                                                       | Х                                                                      |
| Mastercool Dust Cover                         | Х                                                                  | Х                                                                | X                                                                       | Х                                                                      |
| Dimensions (mm): 1150 (h) x 600 (w) x 770 (d) | X                                                                  | X                                                                | X                                                                       | Χ                                                                      |