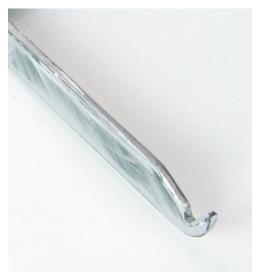

## Innovative Replacement Rubber Sleeves™ Usage Instructions

Above shows heavy overspray on hook.

Grind overspray off of hook (grind down to bare metal).

Slide rubber sleeve onto hook and apply electrical tape as shown to secure sleeve onto hook. When overspray gets excessive, cut tape along bottom edge and replace with new sleeve.