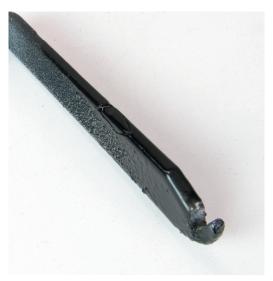

## Innovative Replacement Rubber Sleeves™ Usage Instructions

Above shows heavy overspray on hook.

Grind overspray off of hook (grind down to bare metal).

Slide rubber sleeve onto hook and apply electrical tape as shown to secure sleeve onto hook. When overspray gets excessive, cut tape along bottom edge and replace with new sleeve.