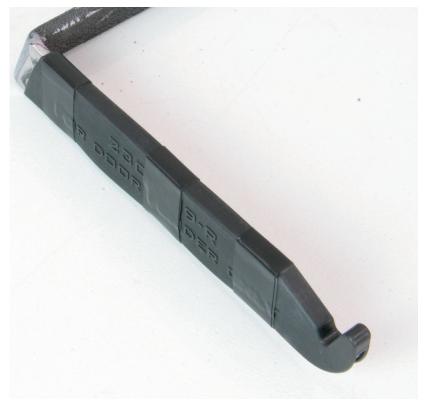

## Innovative Replacement Rubber Sleeves™ Usage Instructions

Above shows heavy overspray on hook.

Grind overspray off of hook (grind down to bare metal).

Slide rubber sleeve onto hook and apply electrical tape as shown to secure sleeve onto hook. When overspray gets excessive, cut tape along bottom edge and replace with new sleeve.