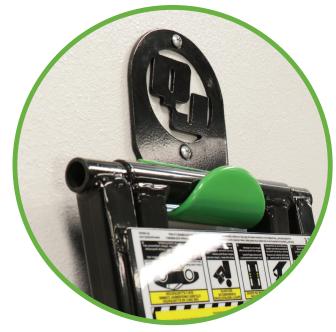

If you'd like to hang your portable car lift frames on the wall of your garage, our exclusive hangers mount directly into a sturdy wall stud for safe, simple storage. A rounded hanging plate accommodates all QuickJack models (Just make sure you mount them at the correct height!

Each mount features a sleek, laser-cut QuickJack logo to provide visible proof that this is the OFFICIAL Quicklack wall mount set. These wall hangers were designed and engineered by the same minds that designed your QuickJack portable car lift, so you know rigorous testing standards were applied and unparalleled safety factors were built in. Real-world testing and advanced computer analysis were performed to ensure quality and long-term resilience.