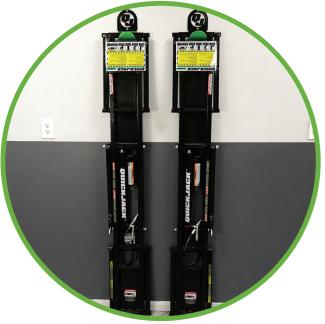

## Wall Hangers SET OF TWO · ONE SIZE FITS ALL

There are dozens of ways to stow your QuickJack in a garage: lean them against the wall; stack them on top of each other; tuck them together under your vehicle, etc. The opportunities for easy storage are practically endless. Some people prefer to hang their frames on the wall, up and out of the way. These convenient hangers are the best way to make that happen.

We know you'll be impressed by how durable your hangers are. Plus, they look great in any garage environment. If you've been looking for a way to vertically suspend your QuickJack frames, these hangers offer the perfect solution.