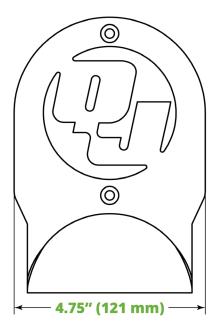

If you'd like to hang your portable car lift frames on the wall of your garage, our exclusive hangers mount directly into a sturdy wall stud for safe, simple storage. A rounded hanging plate accommodates all QuickJack models (Just make sure you mount them at the correct height!

## **SPECIFICATIONS**