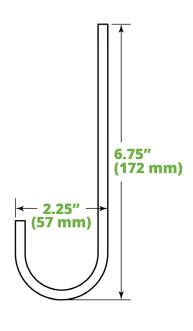

accommodates all QuickJack models (Just make sure you mount them at the correct height!

Each mount features a sleek, laser-cut QuickJack logo to provide visible proof that this is the OFFICIAL Quicklack wall mount set. These wall hangers were designed and engineered by the same minds that designed your QuickJack portable car lift, so you know rigorous testing standards were applied and unparalleled safety factors were built in. Real-world testing and advanced computer analysis were performed to ensure quality and long-term resilience.

We know you'll be impressed by how durable your hangers are. Plus, they look great in any garage environment. If you've been looking for a way to vertically suspend your QuickJack frames, these hangers offer the perfect solution.

## **SPECIFICATIONS**