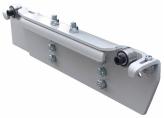

### Product Description:

 The RAJ-8K Rolling Air Jack is a high quality, low profile, Air Bag, scissor type rolling bridge Jack with Pneumatic operation that includes exclusive telescoping Universal Roller Body Bracket Assemblies designed for either High Mount or Low Mount applications. The RAJ-8K adjustable 'spring loaded' Roller Body Assemblies also consist of dual precision 'on-rail' type Roller Bearing Wheels and Side Bearing Guide Wheels designed for smooth and safe operation. The RAJ-8K Jacks also come standard with stackable Pad & Height Adaptors, dual Air Bags, adjustable Pressure Regulator & Locking Height Position.

## 'Exclusive' Universal type Roller Body Brackets:

• **RAJ-8K-H – 'High Mount'** model incorporates adjustable height Roller Body Brackets suitable for Four Post Lifts using low profile Jacks with low mount jack rails and high profile Runways, to provide enough clearances for proper operation and from touching the ground when fully lowered. Two adjustable mounting heights positions available.

Ideal for 'low mount' Jack Rails Heights

• **RAJ-8K-L – 'Low Mount'** model incorporates adjustable height Roller Body Brackets suitable for Four Post Lifts using low profile Jacks with medium to high mount jack rails, to provide enough clearances for proper operation when lift is fully lowered. Two adjustable mounting heights positions available.