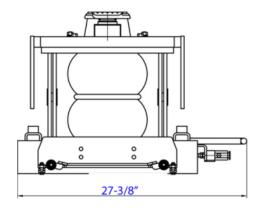

#### > Specifications:

- Lift Capacity: 8,000 lbs.
- Telescoping Support Arms Min/Max: 38-3/8" 60" (Roller Body wheel center)
- Lifting Arms Min / Max: 35-7/16" 57-1/2" (Pad center)
- Lifting Height Min/Max: 6-9/16" 14-7/8" (Pad Adaptor only)
- 'High Mount' adjustable Roller Body Bracket Height: 1"
- 'Low Mount' adjustable Roller Body Bracket Height: 1"
- Stackable Adaptor Heights: 1-5/16" & 5" (1 Pair)
- Locking Positions: 1ea
- Required Power: 100 125 PSI / 10 20 CFM
- Ship Weight: 426 lbs.
- Package Size: 43"L x 29" W x 12" H
- > <u>Features:</u>
  - Universal Roller Body design with dual 'spring loaded' precision Roller Bearing & Side Guide Wheels with adjustable Height for Low, Medium & High Jack Rail configurations.
  - Low Profile configuration
  - Rolls on top edge of Jack Rail for smooth maneuverability
  - Dual Height Telescoping Support Arms
  - Pneumatic operation w/ adjustable Pressure Regulator
  - Dual Air Bags
  - Stackable Pad & Height Adaptors 1.25" & 5" Height Adaptors (1 Pair each)
  - Ships in durable Wooden Crate

# RAJ-8K-H & RAJ-8K-L Dimensions

RAJ-8K-H 'High Mount' – Bracket Configurations

35-7/16"~57-1/2"

RAJ-8K-L 'Low Mount' – Bracket Configurations