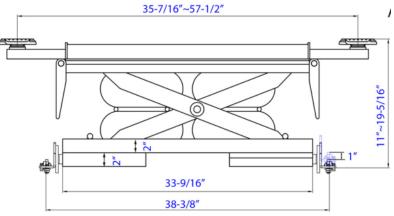

#### > Specifications:

- Lift Capacity: 8,000 lbs.
- Telescoping Support Arms Min/Max: 38-3/8" 60" (Roller Body wheel center)
- Lifting Arms Min / Max: 35-7/16" 57-1/2" (Pad center)
- Lifting Height Min/Max: 6-9/16" 14-7/8" (Pad Adaptor only)
- 'High Mount' adjustable Roller Body Bracket Height: 1"
- 'Low Mount' adjustable Roller Body Bracket Height: 1"
- Stackable Adaptor Heights: 1-5/16" & 5" (1 Pair)
- Locking Positions: 1ea
- Required Power: 100 125 PSI / 10 20 CFM
- Ship Weight: 426 lbs.
- Package Size: 43"L x 29" W x 12" H
- > <u>Features:</u>
  - Universal Roller Body design with dual 'spring loaded' precision Roller Bearing & Side Guide Wheels with adjustable Height for Low, Medium & High Jack Rail configurations.
  - Low Profile configuration
  - Rolls on top edge of Jack Rail for smooth maneuverability
  - Dual Height Telescoping Support Arms
  - Pneumatic operation w/ adjustable Pressure Regulator
  - Dual Air Bags
  - Stackable Pad & Height Adaptors 1.25" & 5" Height Adaptors (1 Pair each)
  - Ships in durable Wooden Crate

# RAJ-8K-H & RAJ-8K-L Dimensions

RAJ-8K-H 'High Mount' – Bracket Configurations

35-7/16"~57-1/2"

RAJ-8K-L 'Low Mount' – Bracket Configurations