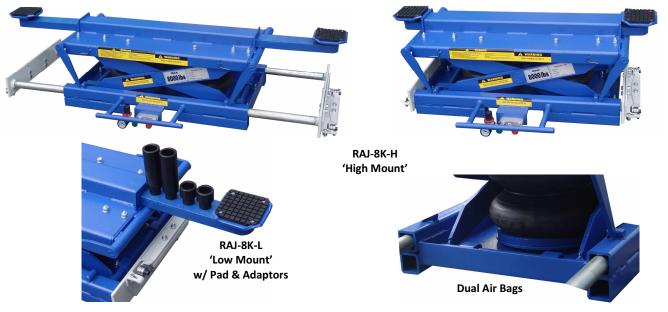

### Product Description:

 The RAJ-8K Rolling Air Jack is a high quality, low profile, Air Bag, scissor type rolling bridge Jack with Pneumatic operation that includes exclusive telescoping Universal Roller Body Bracket Assemblies designed for either High Mount or Low Mount applications. The RAJ-8K adjustable 'spring loaded' Roller Body Assemblies also consist of dual precision 'on-rail' type Roller Bearing Wheels and Side Bearing Guide Wheels designed for smooth and safe operation. The RAJ-8K Jacks also come standard with stackable Pad & Height Adaptors, dual Air Bags, adjustable Pressure Regulator & Locking Height Position.

## 'Exclusive' Universal type Roller Body Brackets:

• **RAJ-8K-H – 'High Mount'** model incorporates adjustable height Roller Body Brackets suitable for Four Post Lifts using low profile Jacks with low mount jack rails and high profile Runways, to provide enough clearances for proper operation and from touching the ground when fully lowered. Two adjustable mounting heights positions available.

Ideal for 'low mount' Jack Rails Heights

• **RAJ-8K-L – 'Low Mount'** model incorporates adjustable height Roller Body Brackets suitable for Four Post Lifts using low profile Jacks with medium to high mount jack rails, to provide enough clearances for proper operation when lift is fully lowered. Two adjustable mounting heights positions available.

#### > Specifications:

- Lift Capacity: 8,000 lbs.
- Telescoping Support Arms Min/Max: 38-3/8" 60" (Roller Body wheel center)
- Lifting Arms Min / Max: 35-7/16" 57-1/2" (Pad center)
- Lifting Height Min/Max: 6-9/16" 14-7/8" (Pad Adaptor only)
- 'High Mount' adjustable Roller Body Bracket Height: 1"
- 'Low Mount' adjustable Roller Body Bracket Height: 1"
- Stackable Adaptor Heights: 1-5/16" & 5" (1 Pair)
- Locking Positions: 1ea
- Required Power: 100 125 PSI / 10 20 CFM
- Ship Weight: 426 lbs.
- Package Size: 43"L x 29" W x 12" H
- > <u>Features:</u>
  - Universal Roller Body design with dual 'spring loaded' precision Roller Bearing & Side Guide Wheels with adjustable Height for Low, Medium & High Jack Rail configurations.
  - Low Profile configuration
  - Rolls on top edge of Jack Rail for smooth maneuverability
  - Dual Height Telescoping Support Arms
  - Pneumatic operation w/ adjustable Pressure Regulator
  - Dual Air Bags
  - Stackable Pad & Height Adaptors 1.25" & 5" Height Adaptors (1 Pair each)
  - Ships in durable Wooden Crate