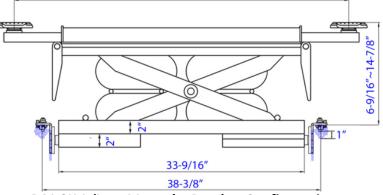

#### > Specifications:

- Lift Capacity: 8,000 lbs.
- Telescoping Support Arms Min/Max: 38-3/8" 60" (Roller Body wheel center)
- Lifting Arms Min / Max: 35-7/16" 57-1/2" (Pad center)
- Lifting Height Min/Max: 6-9/16" 14-7/8" (Pad Adaptor only)
- 'High Mount' adjustable Roller Body Bracket Height: 1"
- 'Low Mount' adjustable Roller Body Bracket Height: 1"
- Stackable Adaptor Heights: 1-5/16" & 5" (1 Pair)
- Locking Positions: 1ea
- Required Power: 100 125 PSI / 10 20 CFM
- Ship Weight: 426 lbs.
- Package Size: 43"L x 29" W x 12" H
- > <u>Features:</u>
  - Universal Roller Body design with dual 'spring loaded' precision Roller Bearing & Side Guide Wheels with adjustable Height for Low, Medium & High Jack Rail configurations.
  - Low Profile configuration
  - Rolls on top edge of Jack Rail for smooth maneuverability
  - Dual Height Telescoping Support Arms
  - Pneumatic operation w/ adjustable Pressure Regulator
  - Dual Air Bags
  - Stackable Pad & Height Adaptors 1.25" & 5" Height Adaptors (1 Pair each)
  - Ships in durable Wooden Crate

# RAJ-8K-H & RAJ-8K-L Dimensions

RAJ-8K-H 'High Mount' – Bracket Configurations

35-7/16"~57-1/2"

RAJ-8K-L 'Low Mount' – Bracket Configurations