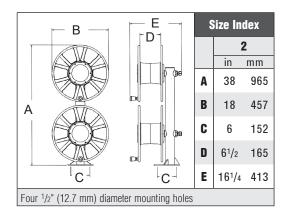

Side-by-side combinations T-2462-0

T-2464-0

| Model<br>without<br>cable                      | Cable Size     |    |                 |    |                 |    |       |      | Chinning           |    | Size               |
|------------------------------------------------|----------------|----|-----------------|----|-----------------|----|-------|------|--------------------|----|--------------------|
|                                                | #1<br>(42 mm²) |    | 1/0<br>(54 mm²) |    | 2/0<br>(67 mm²) |    | Volts | Amps | Shipping<br>Weight |    | Size<br>Index<br># |
|                                                | ft             | m  | ft              | m  | ft              | m  |       |      | lbs                | kg |                    |
| Single Welding Cable                           |                |    |                 |    |                 |    |       |      |                    |    |                    |
| T-1460-0                                       | 250            | 76 | 200             | 61 | 200             | 61 | 600   | 300  | 32                 | 15 | 1                  |
| Dual Side-by-Side Welding Cable (2)            |                |    |                 |    |                 |    |       |      |                    |    |                    |
| T-2462-0                                       | 250            | 76 | 200             | 61 | 200             | 61 | 600   | 250  | 51                 | 23 | 3                  |
| Dual Stacked Welding Cable (2)                 |                |    |                 |    |                 |    |       |      |                    |    |                    |
| T-2464-0                                       | 250            | 76 | 200             | 61 | 200             | 61 | 600   | 250  | 62                 | 28 | 2                  |
| For indoor non-weathertight applications only. |                |    |                 |    |                 |    |       |      |                    |    |                    |