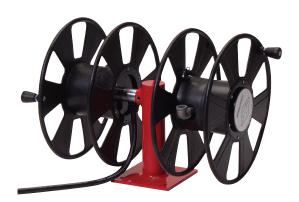

Side-by-side combinations T-2462-0

T-2464-0

| Model<br>without<br>cable                      | Cable Size     |    |                 |    |                 |    |       |      | Chinning           |    | Size               |
|------------------------------------------------|----------------|----|-----------------|----|-----------------|----|-------|------|--------------------|----|--------------------|
|                                                | #1<br>(42 mm²) |    | 1/0<br>(54 mm²) |    | 2/0<br>(67 mm²) |    | Volts | Amps | Shipping<br>Weight |    | Size<br>Index<br># |
|                                                | ft             | m  | ft              | m  | ft              | m  |       |      | lbs                | kg |                    |
| Single Welding Cable                           |                |    |                 |    |                 |    |       |      |                    |    |                    |
| T-1460-0                                       | 250            | 76 | 200             | 61 | 200             | 61 | 600   | 300  | 32                 | 15 | 1                  |
| Dual Side-by-Side Welding Cable (2)            |                |    |                 |    |                 |    |       |      |                    |    |                    |
| T-2462-0                                       | 250            | 76 | 200             | 61 | 200             | 61 | 600   | 250  | 51                 | 23 | 3                  |
| Dual Stacked Welding Cable (2)                 |                |    |                 |    |                 |    |       |      |                    |    |                    |
| T-2464-0                                       | 250            | 76 | 200             | 61 | 200             | 61 | 600   | 250  | 62                 | 28 | 2                  |
| For indoor non-weathertight applications only. |                |    |                 |    |                 |    |       |      |                    |    |                    |

T-1460-0

Prop 65: 🔺 WARNING: Cancer and Reproductive Harm www.P65Warnings.ca.gov.

1.800.444.3134 www.reelcraft.com