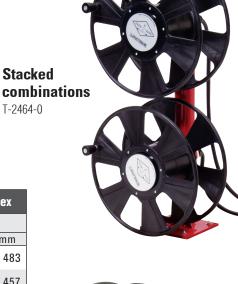

Side-by-side combinations T-2462-0

T-2464-0

| Model<br>without<br>cable                      | Cable Size     |    |                 |    |                 |    |       |      | Chinning           |    | Size               |
|------------------------------------------------|----------------|----|-----------------|----|-----------------|----|-------|------|--------------------|----|--------------------|
|                                                | #1<br>(42 mm²) |    | 1/0<br>(54 mm²) |    | 2/0<br>(67 mm²) |    | Volts | Amps | Shipping<br>Weight |    | Size<br>Index<br># |
|                                                | ft             | m  | ft              | m  | ft              | m  |       |      | lbs                | kg |                    |
| Single Welding Cable                           |                |    |                 |    |                 |    |       |      |                    |    |                    |
| T-1460-0                                       | 250            | 76 | 200             | 61 | 200             | 61 | 600   | 300  | 32                 | 15 | 1                  |
| Dual Side-by-Side Welding Cable (2)            |                |    |                 |    |                 |    |       |      |                    |    |                    |
| T-2462-0                                       | 250            | 76 | 200             | 61 | 200             | 61 | 600   | 250  | 51                 | 23 | 3                  |
| Dual Stacked Welding Cable (2)                 |                |    |                 |    |                 |    |       |      |                    |    |                    |
| T-2464-0                                       | 250            | 76 | 200             | 61 | 200             | 61 | 600   | 250  | 62                 | 28 | 2                  |
| For indoor non-weathertight applications only. |                |    |                 |    |                 |    |       |      |                    |    |                    |