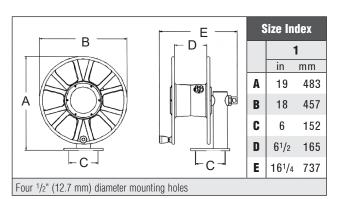

Side-by-side combinations T-2462-0

T-2464-0

| Model<br>without<br>cable                      | Cable Size     |    |                 |    |                 |    |       |      | Chinning           |    | Size               |
|------------------------------------------------|----------------|----|-----------------|----|-----------------|----|-------|------|--------------------|----|--------------------|
|                                                | #1<br>(42 mm²) |    | 1/0<br>(54 mm²) |    | 2/0<br>(67 mm²) |    | Volts | Amps | Shipping<br>Weight |    | Size<br>Index<br># |
|                                                | ft             | m  | ft              | m  | ft              | m  |       |      | lbs                | kg |                    |
| Single Welding Cable                           |                |    |                 |    |                 |    |       |      |                    |    |                    |
| T-1460-0                                       | 250            | 76 | 200             | 61 | 200             | 61 | 600   | 300  | 32                 | 15 | 1                  |
| Dual Side-by-Side Welding Cable (2)            |                |    |                 |    |                 |    |       |      |                    |    |                    |
| T-2462-0                                       | 250            | 76 | 200             | 61 | 200             | 61 | 600   | 250  | 51                 | 23 | 3                  |
| Dual Stacked Welding Cable (2)                 |                |    |                 |    |                 |    |       |      |                    |    |                    |
| T-2464-0                                       | 250            | 76 | 200             | 61 | 200             | 61 | 600   | 250  | 62                 | 28 | 2                  |
| For indoor non-weathertight applications only. |                |    |                 |    |                 |    |       |      |                    |    |                    |