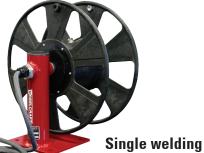

Side-by-side combinations T-2462-0

T-2464-0

| Model<br>without<br>cable                      | Cable Size     |    |                 |    |                 |    |       |      | Chinning           |    | Size               |
|------------------------------------------------|----------------|----|-----------------|----|-----------------|----|-------|------|--------------------|----|--------------------|
|                                                | #1<br>(42 mm²) |    | 1/0<br>(54 mm²) |    | 2/0<br>(67 mm²) |    | Volts | Amps | Shipping<br>Weight |    | Size<br>Index<br># |
|                                                | ft             | m  | ft              | m  | ft              | m  |       |      | lbs                | kg |                    |
| Single Welding Cable                           |                |    |                 |    |                 |    |       |      |                    |    |                    |
| T-1460-0                                       | 250            | 76 | 200             | 61 | 200             | 61 | 600   | 300  | 32                 | 15 | 1                  |
| Dual Side-by-Side Welding Cable (2)            |                |    |                 |    |                 |    |       |      |                    |    |                    |
| T-2462-0                                       | 250            | 76 | 200             | 61 | 200             | 61 | 600   | 250  | 51                 | 23 | 3                  |
| Dual Stacked Welding Cable (2)                 |                |    |                 |    |                 |    |       |      |                    |    |                    |
| T-2464-0                                       | 250            | 76 | 200             | 61 | 200             | 61 | 600   | 250  | 62                 | 28 | 2                  |
| For indoor non-weathertight applications only. |                |    |                 |    |                 |    |       |      |                    |    |                    |

T-1460-0

Prop 65: 🔺 WARNING: Cancer and Reproductive Harm www.P65Warnings.ca.gov.

1.800.444.3134 www.reelcraft.com