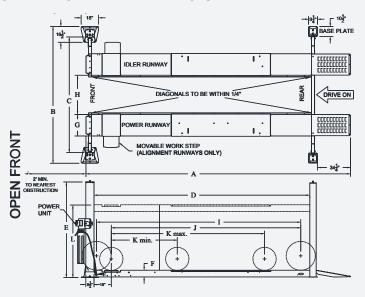

AIR REQUIRED: 90-120 psi MIN. CONCRETE SPEC:

4" thick, reinforced, free from cracks/ seams, rated at 3500+ psi, cured at

least 28 days

| Model Number                       | 4115EFO                            | 4115XFO                                    | 4115EFX                              | 4115XFX                                      |
|------------------------------------|------------------------------------|--------------------------------------------|--------------------------------------|----------------------------------------------|
| Description                        | Standard, Open-Front, Flat<br>Deck | Extended Length, Open-<br>Front, Flat Deck | Standard, Closed-Front, Flat<br>Deck | Extended Length, Closed-<br>Front, Flat Deck |
| Lifting Capacity                   | 15,000 lbs.                        | 15,000 lbs.                                | 15,000 lbs.                          | 15,000 lbs.                                  |
| Open or Closed Front               | Open                               | Open                                       | Closed                               | Closed                                       |
| Maximum Wheelbase                  | 183"                               | 210.5"                                     | 183"                                 | 210.5                                        |
| Maximum 2-Wheel<br>Alignment       | -                                  | -                                          | -                                    | -                                            |
| Maximum 4-Wheel<br>Alignment       | -                                  | -                                          | -                                    | -                                            |
| Rise Height                        | 78"                                | 78″                                        | 78"                                  | 78"                                          |
| Overall Length                     | 250.75"                            | 277"                                       | 247.625"                             | 275.5"                                       |
| Overall Width                      | Front: 142" Rear: 141.75"          | Front: 142" Rear: 141.75"                  | 141.75″                              | 141.75"                                      |
| Inside Columns<br>(Left to Right)  | Front: 120.75" Rear: 125.5"        | Front: 120.75" Rear: 125.5"                | 125.5"                               | 125.5″                                       |
| Between Columns<br>(Front to Rear) | 195"                               | 222.5″                                     | 196"                                 | 223.5"                                       |
| Height of Columns                  | Front: 99.25" Rear: 98"            | Front: 99.25" Rear: 98"                    | 98″                                  | 98"                                          |
| Width of Runways                   | 22.375"                            | 22.375″                                    | 22.375"                              | 22.375″                                      |
| Height of Runways                  | 7"                                 | 7"                                         | 7"                                   | 7″                                           |
| Width Between Runways              | 40.625"                            | 40.625″                                    | 40.625"                              | 40.625″                                      |
| Air Supply Required                | 90-120 psi                         | 90-120 psi                                 | 90-120 psi                           | 91-120 psi                                   |
| Standard Motor/<br>Voltage*        | 3HP, 208v-230v, 60Hz, 1Ph          | 3HP, 208v-230v, 60Hz, 1Ph                  | 3HP, 208v-230v, 60Hz, 1Ph            | 3HP, 208v-230v, 60Hz, 1Ph                    |
| Rise Time                          | 85s                                | 85s                                        | 85s                                  | 85s                                          |
| Required Ceiling Height            | 14' x 24'                          | 14' x 26'                                  | 12' x 24'                            | 12' x 26'                                    |
| ALI Certified                      |                                    | •                                          | /                                    |                                              |
| Available Colors                   |                                    |                                            |                                      |                                              |