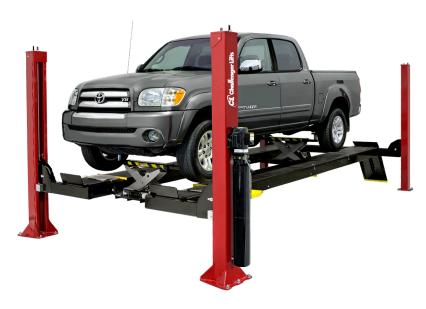

## **4-POST LIFTS**

## 4115 SERIES SITE SPECIFICATIONS

BAY HEIGHT: 78" rise + vehicle height BAY WIDTH: 12' recommended

BAY DEPTH: 24' recommended/26' recommended for extended models

POWER REQUIRED: 208-230v Single

Phase\*, 30-amp breaker

AIR REQUIRED: 90-120 psi MIN. CONCRETE SPEC:

4" thick, reinforced, free from cracks/ seams, rated at 3500+ psi, cured at

least 28 days

| Model Number                       | 4115EFO                            | 4115XFO                                    | 4115EFX                              | 4115XFX                                      |
|------------------------------------|------------------------------------|--------------------------------------------|--------------------------------------|----------------------------------------------|
| Description                        | Standard, Open-Front, Flat<br>Deck | Extended Length, Open-<br>Front, Flat Deck | Standard, Closed-Front, Flat<br>Deck | Extended Length, Closed-<br>Front, Flat Deck |
| Lifting Capacity                   | 15,000 lbs.                        | 15,000 lbs.                                | 15,000 lbs.                          | 15,000 lbs.                                  |
| Open or Closed Front               | Open                               | Open                                       | Closed                               | Closed                                       |
| Maximum Wheelbase                  | 183"                               | 210.5"                                     | 183"                                 | 210.5                                        |
| Maximum 2-Wheel<br>Alignment       | -                                  | -                                          | -                                    | -                                            |
| Maximum 4-Wheel<br>Alignment       | -                                  | -                                          | -                                    | -                                            |
| Rise Height                        | 78"                                | 78″                                        | 78"                                  | 78"                                          |
| Overall Length                     | 250.75"                            | 277"                                       | 247.625"                             | 275.5"                                       |
| Overall Width                      | Front: 142" Rear: 141.75"          | Front: 142" Rear: 141.75"                  | 141.75″                              | 141.75"                                      |
| Inside Columns<br>(Left to Right)  | Front: 120.75" Rear: 125.5"        | Front: 120.75" Rear: 125.5"                | 125.5"                               | 125.5″                                       |
| Between Columns<br>(Front to Rear) | 195"                               | 222.5″                                     | 196"                                 | 223.5"                                       |
| Height of Columns                  | Front: 99.25" Rear: 98"            | Front: 99.25" Rear: 98"                    | 98″                                  | 98"                                          |
| Width of Runways                   | 22.375"                            | 22.375″                                    | 22.375"                              | 22.375″                                      |
| Height of Runways                  | 7"                                 | 7"                                         | 7"                                   | 7″                                           |
| Width Between Runways              | 40.625"                            | 40.625″                                    | 40.625"                              | 40.625″                                      |
| Air Supply Required                | 90-120 psi                         | 90-120 psi                                 | 90-120 psi                           | 91-120 psi                                   |
| Standard Motor/<br>Voltage*        | 3HP, 208v-230v, 60Hz, 1Ph          | 3HP, 208v-230v, 60Hz, 1Ph                  | 3HP, 208v-230v, 60Hz, 1Ph            | 3HP, 208v-230v, 60Hz, 1Ph                    |
| Rise Time                          | 85s                                | 85s                                        | 85s                                  | 85s                                          |
| Required Ceiling Height            | 14' x 24'                          | 14' x 26'                                  | 12' x 24'                            | 12' x 26'                                    |
| ALI Certified                      |                                    | •                                          | /                                    |                                              |
| Available Colors                   |                                    |                                            |                                      |                                              |