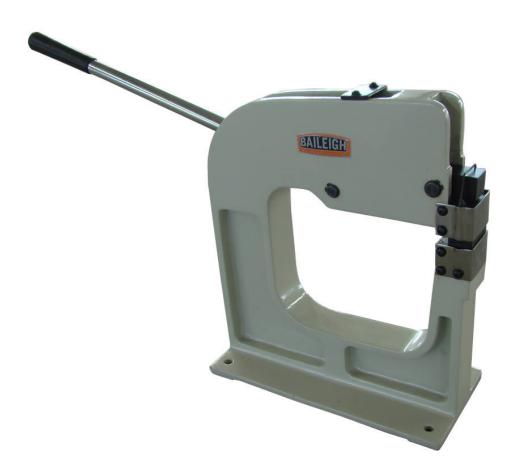

#### • STRUCTURE AND FUNCTION

This machine is composed of the body part and the jaws part. The body is high quality steel casting, with a high structural strength, good stability and deep throat depth, it is much better for machining wide sheet material. The jaws are hardening treated chromium steel with very high hardness and toughness. The jaws including Shrinker and Stretcher, The Shrinker forms outside radius curves and the Stretcher forms inside radius curves. Compound curves can be made by working the piece on alternating sides, when both Shrinker and Stretcher, taking care to match work on both sides.

#### OPERATION AND ADJUSTMENT

Please make sure the jaws are fixed on the body securely and the body (#1) fixed on a suitable stand firmly before using this tool; The dies with teeth should maintain sharp, each die should be ensured can open or close when handle (#18) depressed, and can recover when handle lift up; Put the metal in the middle of jaw box, and press down the handle when you forming.