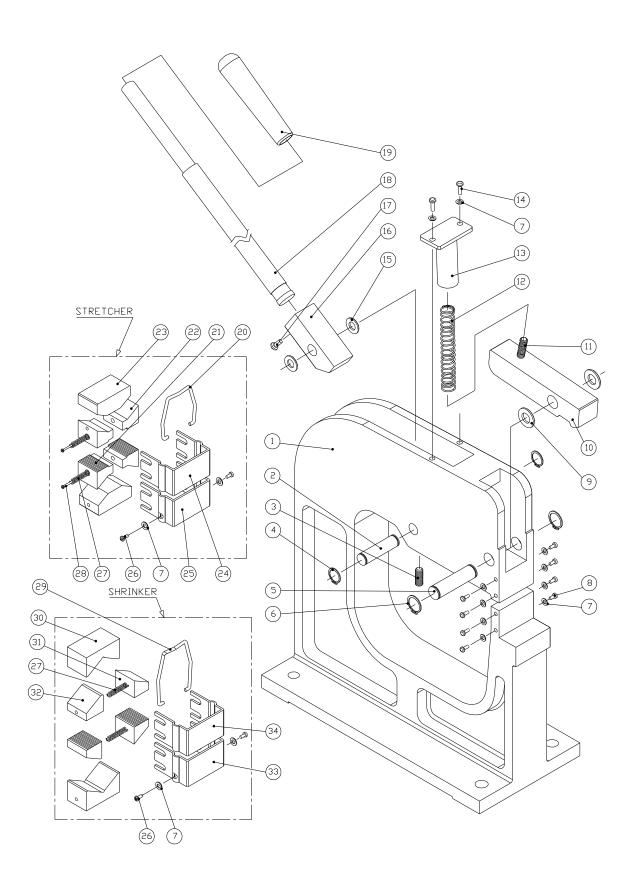

| Part No. | Fig. No.    | Description/Specification    | QTY. | Remark |
|----------|-------------|------------------------------|------|--------|
| 1        | SS16-109    | Body                         | 1    |        |
| 2        | SS16-106    | Pin                          | 1    |        |
| 3        | GB/T77      | Inner-hex bolt M8X16         | 1    |        |
| 4        | GB/T894.1   | Retaining ring for bearing13 | 2    |        |
| 5        | SS16-107    | Pin                          | 1    |        |
| 6        | GB/T894.1   | Retaining ring for bearing15 | 2    |        |
| 7        | GB/T95      | Flat washer 5                | 14   |        |
| 8        | GB/T70.2    | Inner-hex bolt M5X10         | 8    |        |
| 9        | SS16-108    | Washer                       | 2    |        |
| 10       | SS16-101    | Pressure Arm                 | 1    |        |
| 11       | GB/T77      | Inner-hex bolt M8X25         | 1    |        |
| 12       | SS16-102    | Pressure Spring              | 1    |        |
| 13       | SS16-103    | Sleeve                       | 1    |        |
| 14       | GB/T70.2    | Inner-hex bolt M5X12         | 2    |        |
| 15       | SS18-401A   | Washer                       | 2    |        |
| 16       | SS16-105    | Fulcrum Arm                  | 1    |        |
| 17       | GB/T818     | Bolt M6X10                   | 1    |        |
| 18       | SS16-104    | Handle                       | 1    |        |
| 19       | SS18-106. 1 | Vinyl Grip for Handle        | 1    |        |
| 20       | SS16-201    | Suspension Wire              | 1    |        |
| 21       | SS16-202    | Die                          | 2    |        |
| 22       | SS16-203    | Die                          | 2    |        |

| 23 | SS16-204 | Upper Pressure Block (Stretcher) | 2 |  |
|----|----------|----------------------------------|---|--|
| 24 |          | Upper Cover for Stretcher        | 1 |  |
| 25 |          | Lower Cover for Stretcher        | 1 |  |
| 26 | GB/T818  | Bolt M5X10                       | 4 |  |
| 27 | SS18-206 | Spring                           | 4 |  |
| 28 | GB/T65   | Bolt M4X35                       | 2 |  |
| 29 | SS16-301 | Suspension Wire                  | 1 |  |
| 30 | SS16-304 | Pressure V Block                 | 2 |  |
| 31 | SS16-303 | Small Jaw                        | 2 |  |
| 32 | SS16-302 | Large Jaw                        | 2 |  |
| 33 |          | Upper Cover for Shrinker         | 1 |  |
| 34 |          | Lower Cover for Shrinker         | 1 |  |