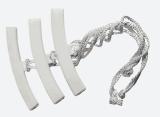

## OPTIONAL ACCESSORIES

EAA0304G52A - Plastic rim protector set

EAA0304G36A - Quick exchange device

EAA0304G15A - Protector bead breaker shovel

EAA0247G20A - Plastic mounting head