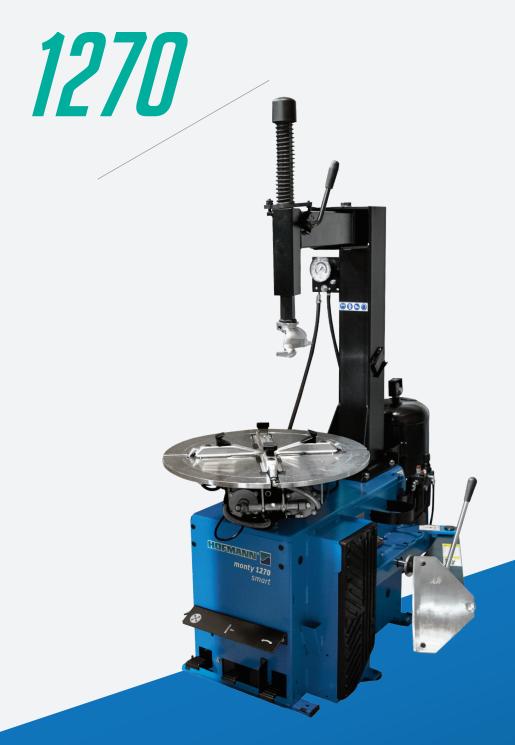

## INNOVATIVE TIRE CHANGER FOR GENERAL REPAIR SHOPS

Swing-arm tire changer with small footprint and 20" outside clamping capability

## KEY FEATURES

- Strong rugged design ensures long service life
- Mounting arm swings to the side allowing space saving installation directly against a wall
- Double acting bead breaker cylinder allows precise handling of rims
- Large anti-skid rubber protective pad on bead breaker head protects tires and rims
- Plastic protectors on mount/demount head protects delicate alloy rims
- Mount/demount head is manually adjusted for non-rim contact operation
- Tire lever included

| AVAILABLE MODELS         |                                  |
|--------------------------|----------------------------------|
| monty 1270               | EEWH764AU1                       |
| TECHNICAL SPECIFICATIONS |                                  |
| Inner clamping range     | 12" - 22" (30.5 - 55.9 cm)       |
| Outer clamping range     | 10" - 20" (25.4 - 50.8 cm)       |
| Rim width                | 3" - 12" (7.6 - 30.5 cm)         |
| Maximum tire width       | 13" (33 cm)                      |
| Maximum wheel diameter   | 39" (100 cm)                     |
| Speed                    | 7 rpm                            |
| Bead breaking range      | 3" - 13" (7 - 34 cm)             |
| Compressed air supply    | 115 - 175 PSI (8 - 12 BAR)       |
| Dimensions (W x D x H)   | 45.3"x40.6"x68" (115x103x173 cm) |
| Weight                   | 381.4 lbs (173 kg)               |
| Power supply             | 115V 1Ph 50/60Hz                 |