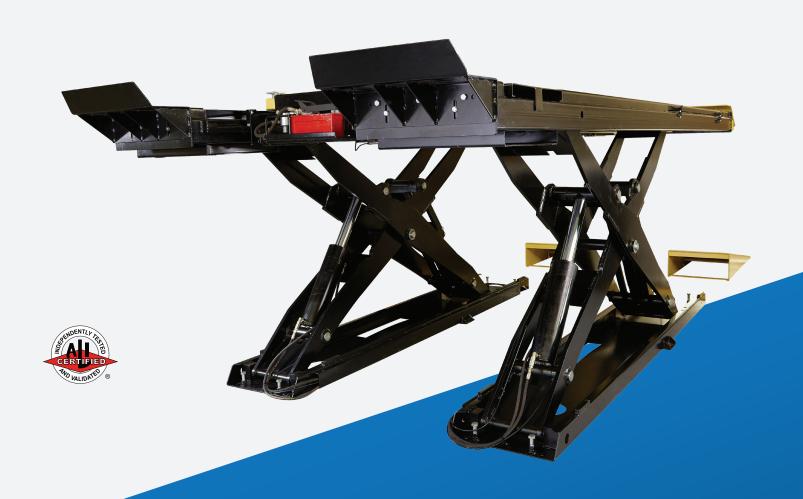

## 12K SCISSOR

## INDUSTRIAL STRENGTH LIFT SYSTEM

The Hofmann® 12k Scissor Alignment Lift is a rugged 12,000 lb capacity scissor alignment lift with open front design that provides easy access to alignment service and calibration areas. "Pro-Style" 24" wide runways provide easy drive-on for large vehicles. Hydraulic equalization and full support rear member deliver repeatable smooth level lifting. Flush mounted rear slip plates with heavy-duty encapsulated bearings support and offer smooth movement to ease rear alignment adjustments.

## **USER FLEXIBILITY**

- Adjustable turnplate pocket depth ensures level positioning of turnplates
- Expandable approach ramps provide multi tiered drive on approach to suit vehicle clearance and bay length. Extends up to 87". Retracts into itself 35" minimum
- Each heavy duty rolling jack is easy to position and provides 6000 lbs of wheelfree® lifting

## ADDITIONAL FEATURES

- Lifts straight up no for or aft movement
- Cross aligned heavy duty hydraulic cylinders maintain constant level lifting with supporting reinforcing rear mount cross member
- Dual engaging twin interlocking mechanical safety racks with pneumatic release
- Smooth lift operation with captured re-enforced glide blocks
- Single point safety lock release system
- Compact, enclosed control console
- On-board Filter/Regulator/Lubricator protects air systems
- Powder coat finishing with non-skid runway platform surface
- Certified to the current ANSI/ALI ALCTV:2011 lift standard
- Flush mount model available (EELR724APKG)