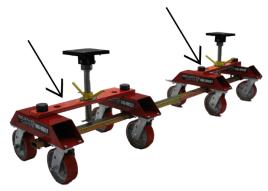

**Step 5:** Add the remaining two cotter pins to the outer edges of the silver connector rods. Your dolly connection kit is now complete.