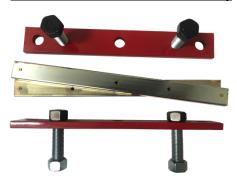

## **UD4800 Connection Kit Assembly**

To Create a UD9600 Dolly:

**Step 1:** Remove Top Pads.

**Step 2:** Add the Red Connectors to the tops of the Dolly and place the large bolts through with the black side on the top.

Step 3: Insert Top Pads in center hole of Red Connection Bar.

**Step 4:** Connect the two silver connector rods using the smaller silver rod and two cotter pins. Connect them to the dollies using the large bolts. Secure the bolts underneath.

**Step 5:** Add the remaining two cotter pins to the outer edges of the silver connector rods. Your dolly connection kit is now complete.