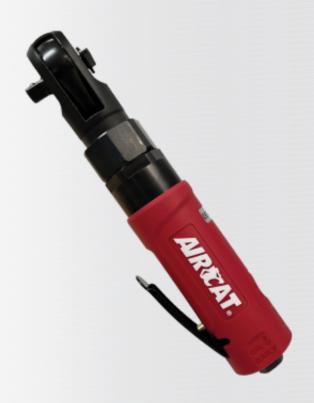

## 812-RW 3/8" IMPACTING RATCHET

## **FEATURES**

- 80 ft-lb Maximum torque
- 350 RPM run-down speed with built-in regulator for control
- Internal impact mechanism eliminates torque reaction and risk of finger trapping
- Very quiet compared to conventional air ratchets only (79 dBA)
- Composite handle grip increases operating comfort
- Needle bearing construction increases reliability
- Push and lock forward/reverse switch