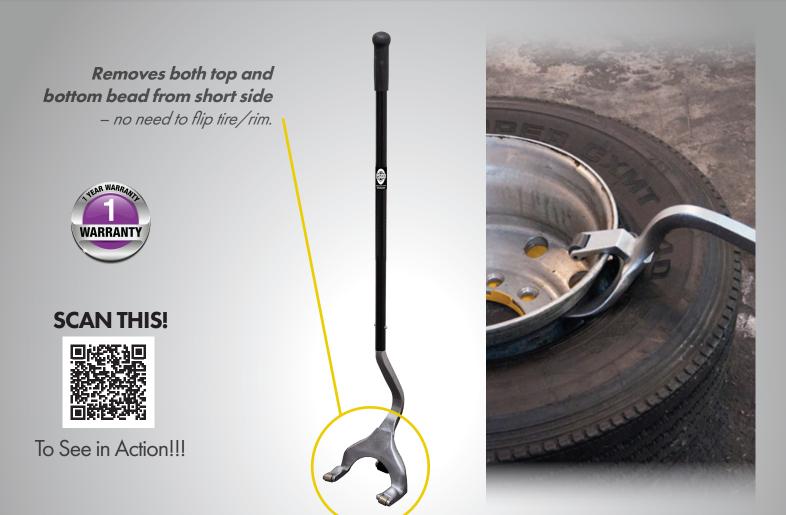

# ESC100 Demounting Tool MODEL 90518-100-1

### **Benefits & Features:**

- Demount & Mount All 22.5" 24.5" tires & up.
- Save Time & Money
- Only Lift Tire Once
- Does Not Damage the Bead
- Simple Function
  - Can be Used While Wheel is On Vehicle (Some Cases)
  - **Demount Tire in Seconds!** 
    - Rubber Coated Handle for Supported Grip & Leverage.

## The #1 Tool on the Market for Manually Demounting & Mounting Tubeless Truck Tires!