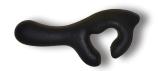

# ESC100 Demounting Tool MODEL 90518-100-1

### **Benefits & Features:**

- Demount & Mount All 22.5" 24.5" tires & up.
- Save Time & Money
- Only Lift Tire Once
- Does Not Damage the Bead
- Simple Function
  - Can be Used While Wheel is On Vehicle (Some Cases)
  - **Demount Tire in Seconds!** 
    - Rubber Coated Handle for Supported Grip & Leverage.

## The #1 Tool on the Market for Manually Demounting & Mounting Tubeless Truck Tires!