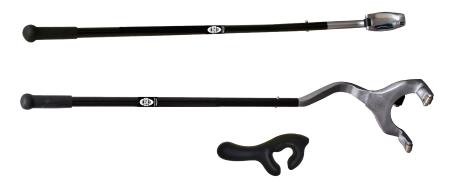

#### MODEL 90518-100-KIT

**#90518-100-1** - ESC100 - Demount Tool **#90518-200M** - Mounting Tool

#70141 - Bead Holder Weight: 37 lbs.

MODEL 90518-100-KIT