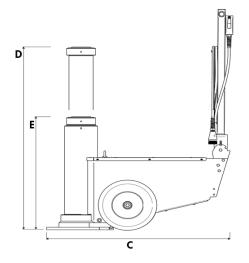

## **MAMMUT**

| A | 69.2 in   1 <i>757</i> mm |  |
|---|---------------------------|--|
| В | 24.4 in   620 mm          |  |
| С | 49.3 in   1253 mm         |  |
| D | 57.3 in   1455 mm         |  |
| E | 35.5 in   901 mm          |  |