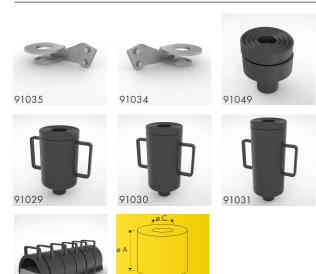

## Accessories

|       |                    | •                                                                                                |
|-------|--------------------|--------------------------------------------------------------------------------------------------|
| Model | Description        | Specs                                                                                            |
| 91035 | Extension Holder R | NA                                                                                               |
| 91034 | Extension Holder L | NA                                                                                               |
| 91049 | Tilting Plate      | A: 3 in B: 2.125 in<br>A: 77mm B: 55mm                                                           |
| 91029 | Extension          | A: 7.875 in B: 2.125 in C: 2.125 in A: 200mm B: 55mm C: 55mm                                     |
| 91030 | Extension          | A: 9.875 in B: 2.125 in C: 2.125 in A: 250mm B: 55mm C: 55mm                                     |
| 91031 | Extension          | A: 11.875 in B: 2.125 in C: 2.125 in A: 300mm B: 55mm C: 55mm                                    |
| 91021 | Safety Lock Holder | Safety Lock Holder<br>(5) Safety Block - (H) 4 - (W) 8.5 in<br>Safety Block - (H) 2 - (W) 8.5 in |