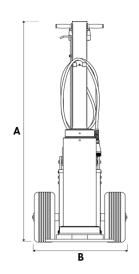

## **MAMMUT**

| A | 69.2 in   1 <i>757</i> mm |  |
|---|---------------------------|--|
| В | 24.4 in   620 mm          |  |
| С | 49.3 in   1253 mm         |  |
| D | 57.3 in   1455 mm         |  |
| E | 35.5 in   901 mm          |  |