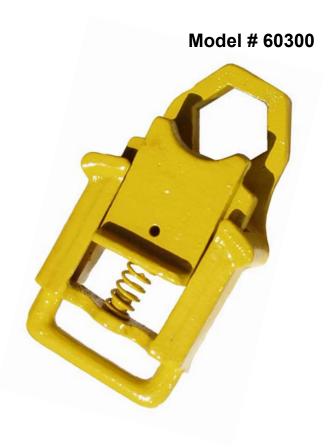

## **Deluxe Budd Nut Wrench**

This is the answer to working on Budd wheels. The Deluxe Budd Nut Wrench is the only mechanical wrench on the market that is <u>guaranteed</u> to <u>never</u> slip, fall off, or damage aluminum and painted wheels.