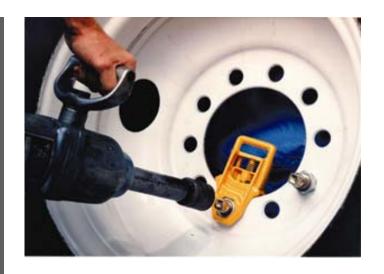

## Safer

Eliminates the need for hand and foot aid in separating the nuts, therefore reducing injury.

## Faster

Doesn't lose grip on the outer cap nut so there is no loss of torque giving the impact wrench maximum power and efficiency.

## Less Damage to the Wheel Will not slip or rotate out of

position, significantly reducing the potential for damage to chrome and aluminum wheels.

E-mail: sales@esco.net · Web Site: www.esco.net