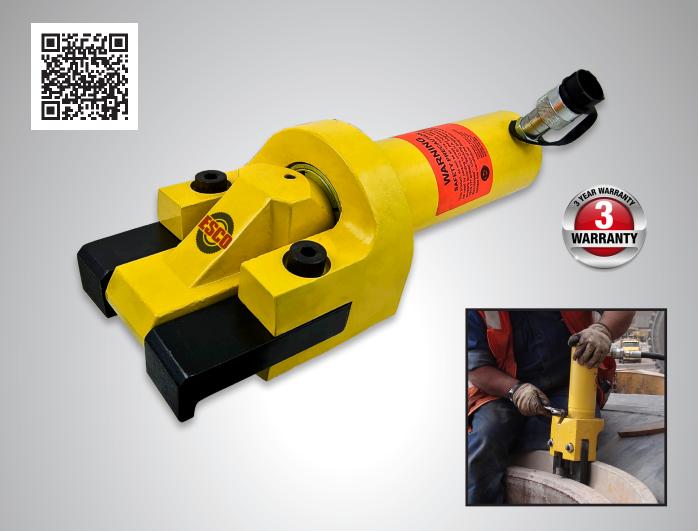

## Giant Tire Bead Breaker MODEL 10103

## **Benefits & Features:**

- Use on 5-Piece rims 39" and Larger
- 25 Tons of bead breaking force will break the toughest of beads 6" Stroke 152mm
- **2 Gallon air hydraulic pump [Model #10504] is recommended**
- All ESCO professional Bead Breakers come with an extended 3-Year Warranty

| Ram Tonnage | Stroke   | Max Pressure | Length      | Width                   | Weight                   |
|-------------|----------|--------------|-------------|-------------------------|--------------------------|
| 25 Tons     | 6″ 152mm | 10,000 psi   | 16.5" 419mm | 6.5" <mark>165mm</mark> | 54 lb. <mark>25kg</mark> |