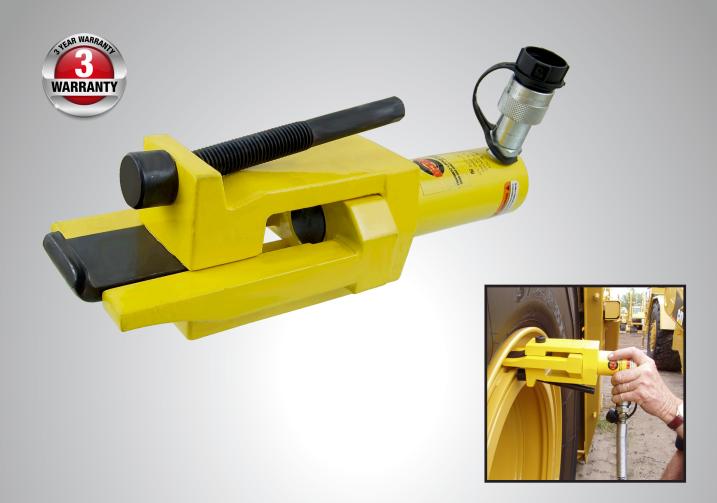

## Giant Tire Bead Breaker MODEL 10105

## **Benefits & Features:**

- Smaller, more compact design fits on the backside of most wheels
- Use on 5-Piece rims 25" and 29" Earthmover tire/wheels
  - 10 Tons of bead breaking force will break moat beads 2" Stroke 55mm
  - All ESCO professional Bead Breakers come with an extended 3-Year Warranty

| Ram Tonnage | Stroke          | Max Pressure | Length      | Width                    | Weight                   |
|-------------|-----------------|--------------|-------------|--------------------------|--------------------------|
| 10 Tons     | 2″ <u>55</u> mm | 10,000 psi   | 16.5" 419mm | 6.5″ <mark>165</mark> mm | 24 lb. <mark>11kg</mark> |