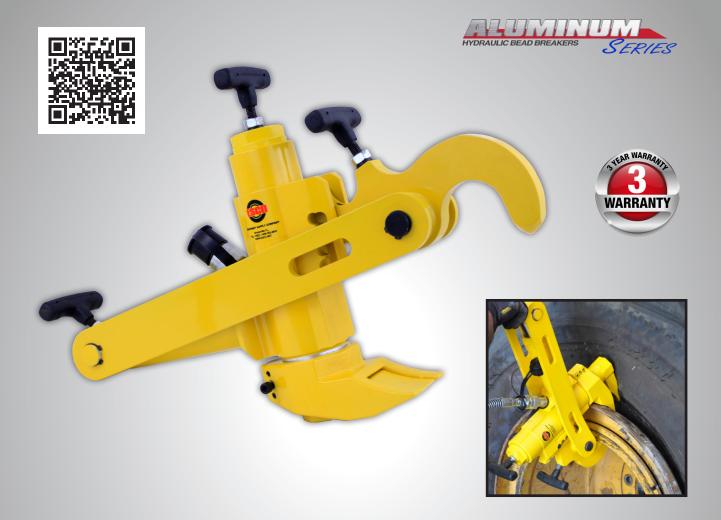

## Euro Style Bead Breaker MODEL 10107

## **Benefits & Features:**

- Lightweight aluminum bead breaker reduces weight of the tool by approx. 20+%
- **Works on all single**, 2-Piece, and 3-Piece tires and rims
- 13.8 Tons of bead breaking force 4.25" Stroke 108mm
- All ESCO professional Bead Breakers come with an extended 3-Year Warranty

| Ram Tonnage | Stroke      | Max Pressure | Length                   | Height                 | Weight                   |
|-------------|-------------|--------------|--------------------------|------------------------|--------------------------|
| 13.8 Tons   | 4.25" 108mm | 10,000 psi   | 22.5″ <mark>571mm</mark> | 13" <mark>330mm</mark> | 32 lb. <mark>15kg</mark> |