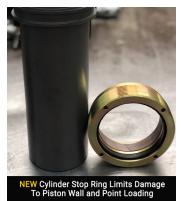

## **NEW DESIGN 55-Ton Hydraulic Aluminum Cylinders:**

The first-generation cylinder stop ring had a single groove machined for the piston rod wiper. The wiper kept internal contamination to a minimum, as was designed, it also created a slight side to side movement. This movement increased point load situations which, in turn, caused severe scarring on the outside walls of the piston rod as well as the internal walls of the cylinder.