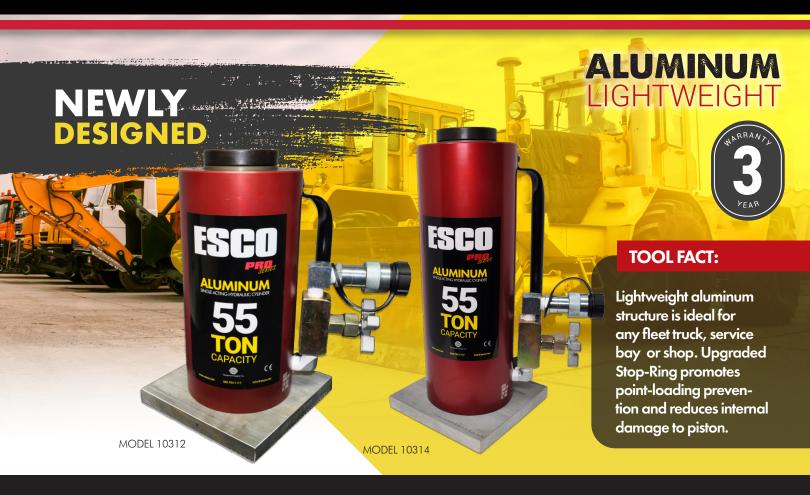

## **NEW DESIGN 55-Ton Hydraulic Aluminum Cylinders:**

The first-generation cylinder stop ring had a single groove machined for the piston rod wiper. The wiper kept internal contamination to a minimum, as was designed, it also created a slight side to side movement. This movement increased point load situations which, in turn, caused severe scarring on the outside walls of the piston rod as well as the internal walls of the cylinder.