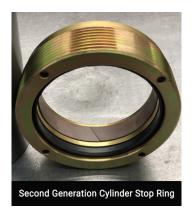

## **NEW DESIGN 55-Ton Hydraulic Aluminum Cylinders:**

The first-generation cylinder stop ring had a single groove machined for the piston rod wiper. The wiper kept internal contamination to a minimum, as was designed, it also created a slight side to side movement. This movement increased point load situations which, in turn, caused severe scarring on the outside walls of the piston rod as well as the internal walls of the cylinder.