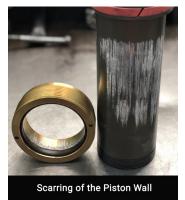

## **NEW DESIGN 55-Ton Hydraulic Aluminum Cylinders:**

The first-generation cylinder stop ring had a single groove machined for the piston rod wiper. The wiper kept internal contamination to a minimum, as was designed, it also created a slight side to side movement. This movement increased point load situations which, in turn, caused severe scarring on the outside walls of the piston rod as well as the internal walls of the cylinder.