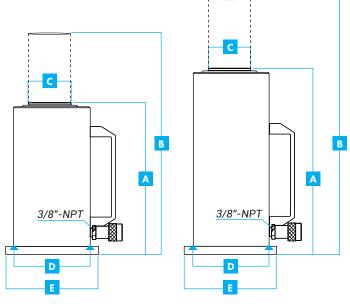

|   | Model #<br>Description | <b>10312</b><br>55 Ton Cylinder | <b>10314</b><br>55 Ton Cylinder |
|---|------------------------|---------------------------------|---------------------------------|
| Α | Collapsed Height*      | <b>12 in.</b><br>308mm          | <b>16 in.</b><br>411mm          |
| В | Extended Height*       | 18 in.<br>460mm                 | <b>26 in.</b><br>662mm          |
| С | Saddle Diameter        | <b>3 in.</b><br>79mm            | <b>3 in.</b><br>79mm            |
| D | Width of Cylinder      | <b>5.25 in</b><br>133 mm        | <b>5.25 in</b><br>133 mm        |
| E | Base Plate             | <b>8x8 in.</b><br>203x203mm     | <b>8x8 in.</b><br>203x203mm     |
|   | Weight                 | <b>33 lbs.</b><br>15 kg.        | <b>41 lbs.</b><br>19 kg.        |

\* measurement includes the base plate.

Learn more about the newly designed 55-Ton Hydraulic Aluminum Cylinders by clicking here or scaning the

QR code.

NOTE: ESCO reserves the right to change, alter, or modify product(s) without notice. This includes but is not limited to product: color, design, parts, accessories, etc.