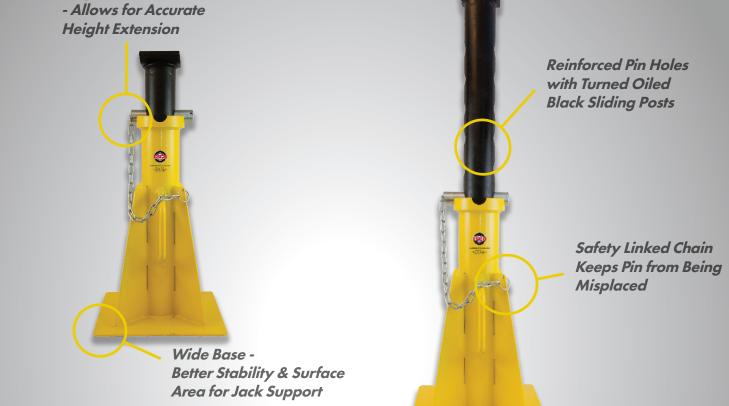

## **Benefits & Features:**

- Quality Built Professional Pin Style Jack Stand
- Pin Style Stand makes it Easy to Hold Load at Desired Height and Secure with Locking Pin
- Adjustable 6 Pin Positons for Height Extension and Retraction
- Heavy Duty Design and Application
  - 25 Ton Capacity Per Stand
- Sold Per Stand