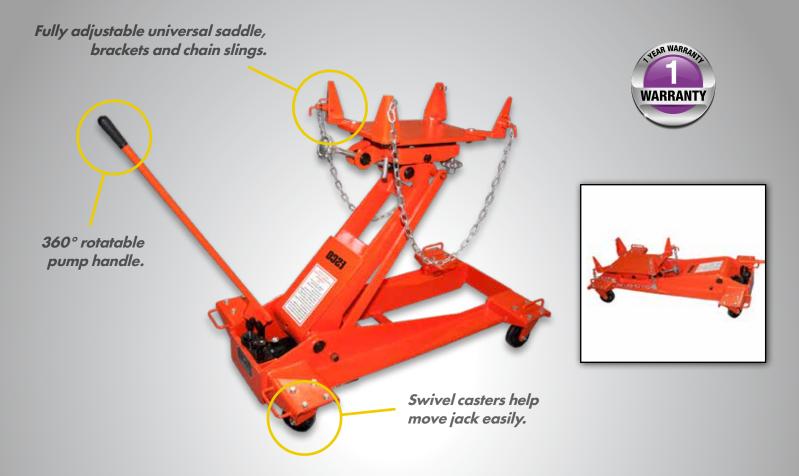

## 2.2 Ton Transmission Jack MODEL 10812

## **Benefits & Features:**

- Wide chassis design provides maximum stability.
- Fully adjustable universal saddle, brackets and chain slings.
- Four 4" swivel casters help move jack easily under vehicle.
- 360° rotatable pump handle for operation in any position.
- Sealed hydraulic unit prevents contamination.