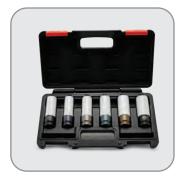

# Non-Marring Lug Nut Socket Set MODEL 40308

| Model #<br>Description | 40308<br>1/2 in. Drive 6-Piece Metric Non-Marring Lug Nut Socke<br>Set w/ MS17 6-Point "Flower Design" Socket                                                                                                                                                                                                                                |
|------------------------|----------------------------------------------------------------------------------------------------------------------------------------------------------------------------------------------------------------------------------------------------------------------------------------------------------------------------------------------|
| Socket Size(s)         | 1 PC 1/2 in. MS17 Nylon Protected Wheel CR-MO Socket<br>1 PC 1/2 in. 15mm Nylon Protected Wheel CR-MO Socket<br>1 PC 1/2 in. 17mm Nylon Protected Wheel CR-MO Socket<br>1 PC 1/2 in. 19mm Nylon Protected Wheel CR-MO Socket<br>1 PC 1/2 in. 21mm Nylon Protected Wheel CR-MO Socket<br>1 PC 1/2 in. 22mm Nylon Protected Wheel CR-MO Socket |
| Socket Color(s)        | Assorted                                                                                                                                                                                                                                                                                                                                     |
| Measurement System     | Metric                                                                                                                                                                                                                                                                                                                                       |
| Wall Thickness         | Standard                                                                                                                                                                                                                                                                                                                                     |
| Drive Size             | 1/2 in.                                                                                                                                                                                                                                                                                                                                      |
| Socket(s) Length       | 3.5 in.   89 mm                                                                                                                                                                                                                                                                                                                              |
| Case Dimensions        | 12 (L) x 6.5 (W) x 1.75 in. (H)   305 x 177.8 x 50.8 mm                                                                                                                                                                                                                                                                                      |
| Includes               | (6) Sockets, (6) Nylon Rim Protective Sleeves (Installed on Sockets), Case                                                                                                                                                                                                                                                                   |
| Weight                 | 4 lbs.   1.82 kg                                                                                                                                                                                                                                                                                                                             |
| Material               | CR-MO (Chromium-Molybdenum) alloy steel                                                                                                                                                                                                                                                                                                      |
| Markets                | Automotive, Performance, Shop                                                                                                                                                                                                                                                                                                                |
| Warranty               | Limited Lifetime*                                                                                                                                                                                                                                                                                                                            |
| UPC                    | 816904024918                                                                                                                                                                                                                                                                                                                                 |