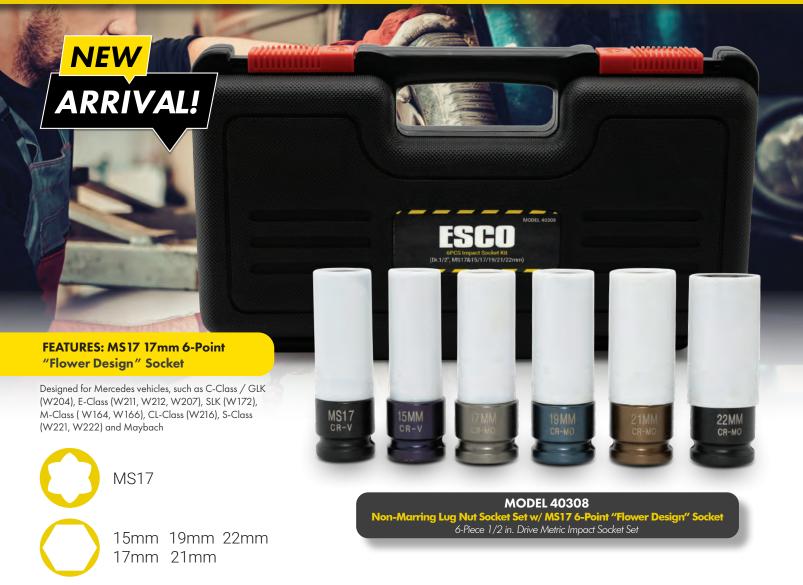

# Non-Marring Lug Nut Socket Set MODEL 40308

# **BENEFITS & FEATURES:**

- The most popular size lug nuts in the performance market.
- ▶ ½" Drive Suitable for use with impact tool.
- ▶ Nylon sleeve and insert to prevent alloy wheel damage or marring.
- Color-coded sockets for simple identification.
- Extended socket length eliminates needs for torque extension.
- CR-MO Alloy Steel for long lasting use.

### **MODEL 40308**

**ESCO 3-piece socket sets** are the most popular size lug nuts and are ideal for automotive shops and garages. Color-coded, etched sockets allow for easy identification and the non-slip design provides accurate application with each use. The chamfered socket design easily attached to nuts and durable sleeves protect wheels and nuts from marring or damage.

| Model #<br>Description | 40308<br>1/2 in. Drive 6-Piece Metric Non-Marring Lug Nut Socke<br>Set w/ MS17 6-Point "Flower Design" Socket                                                                                                                                                                                                                                |
|------------------------|----------------------------------------------------------------------------------------------------------------------------------------------------------------------------------------------------------------------------------------------------------------------------------------------------------------------------------------------|
| Socket Size(s)         | 1 PC 1/2 in. MS17 Nylon Protected Wheel CR-MO Socket<br>1 PC 1/2 in. 15mm Nylon Protected Wheel CR-MO Socket<br>1 PC 1/2 in. 17mm Nylon Protected Wheel CR-MO Socket<br>1 PC 1/2 in. 19mm Nylon Protected Wheel CR-MO Socket<br>1 PC 1/2 in. 21mm Nylon Protected Wheel CR-MO Socket<br>1 PC 1/2 in. 22mm Nylon Protected Wheel CR-MO Socket |
| Socket Color(s)        | Assorted                                                                                                                                                                                                                                                                                                                                     |
| Measurement System     | Metric                                                                                                                                                                                                                                                                                                                                       |
| Wall Thickness         | Standard                                                                                                                                                                                                                                                                                                                                     |
| Drive Size             | 1/2 in.                                                                                                                                                                                                                                                                                                                                      |
| Socket(s) Length       | 3.5 in.   89 mm                                                                                                                                                                                                                                                                                                                              |
| Case Dimensions        | 12 (L) x 6.5 (W) x 1.75 in. (H)   305 x 177.8 x 50.8 mm                                                                                                                                                                                                                                                                                      |
| Includes               | (6) Sockets, (6) Nylon Rim Protective Sleeves (Installed on Sockets), Case                                                                                                                                                                                                                                                                   |
| Weight                 | 4 lbs.   1.82 kg                                                                                                                                                                                                                                                                                                                             |
| Material               | CR-MO (Chromium-Molybdenum) alloy steel                                                                                                                                                                                                                                                                                                      |
| Markets                | Automotive, Performance, Shop                                                                                                                                                                                                                                                                                                                |
| Warranty               | Limited Lifetime*                                                                                                                                                                                                                                                                                                                            |
| UPC                    | 816904024918                                                                                                                                                                                                                                                                                                                                 |