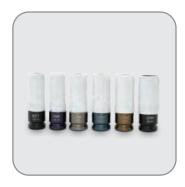

### **MODEL 40308**

**ESCO 3-piece socket sets** are the most popular size lug nuts and are ideal for automotive shops and garages. Color-coded, etched sockets allow for easy identification and the non-slip design provides accurate application with each use. The chamfered socket design easily attached to nuts and durable sleeves protect wheels and nuts from marring or damage.

| Model #<br>Description | 40308<br>1/2 in. Drive 6-Piece Metric Non-Marring Lug Nut Socke<br>Set w/ MS17 6-Point "Flower Design" Socket                                                                                                                                                                                                                                |
|------------------------|----------------------------------------------------------------------------------------------------------------------------------------------------------------------------------------------------------------------------------------------------------------------------------------------------------------------------------------------|
| Socket Size(s)         | 1 PC 1/2 in. MS17 Nylon Protected Wheel CR-MO Socket<br>1 PC 1/2 in. 15mm Nylon Protected Wheel CR-MO Socket<br>1 PC 1/2 in. 17mm Nylon Protected Wheel CR-MO Socket<br>1 PC 1/2 in. 19mm Nylon Protected Wheel CR-MO Socket<br>1 PC 1/2 in. 21mm Nylon Protected Wheel CR-MO Socket<br>1 PC 1/2 in. 22mm Nylon Protected Wheel CR-MO Socket |
| Socket Color(s)        | Assorted                                                                                                                                                                                                                                                                                                                                     |
| Measurement System     | Metric                                                                                                                                                                                                                                                                                                                                       |
| Wall Thickness         | Standard                                                                                                                                                                                                                                                                                                                                     |
| Drive Size             | 1/2 in.                                                                                                                                                                                                                                                                                                                                      |
| Socket(s) Length       | 3.5 in.   89 mm                                                                                                                                                                                                                                                                                                                              |
| Case Dimensions        | 12 (L) x 6.5 (W) x 1.75 in. (H)   305 x 177.8 x 50.8 mm                                                                                                                                                                                                                                                                                      |
| Includes               | (6) Sockets, (6) Nylon Rim Protective Sleeves (Installed on Sockets), Case                                                                                                                                                                                                                                                                   |
| Weight                 | 4 lbs.   1.82 kg                                                                                                                                                                                                                                                                                                                             |
| Material               | CR-MO (Chromium-Molybdenum) alloy steel                                                                                                                                                                                                                                                                                                      |
| Markets                | Automotive, Performance, Shop                                                                                                                                                                                                                                                                                                                |
| Warranty               | Limited Lifetime*                                                                                                                                                                                                                                                                                                                            |
| UPC                    | 816904024918                                                                                                                                                                                                                                                                                                                                 |