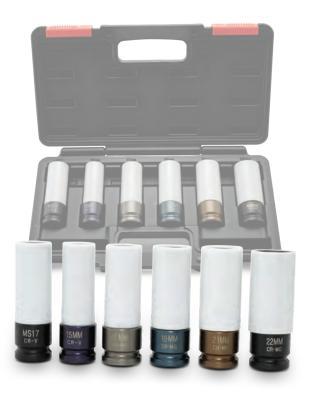

# Non-Marring Lug Nut Socket Set MODEL 40308

### **MODEL 40308**

**ESCO 3-piece socket sets** are the most popular size lug nuts and are ideal for automotive shops and garages. Color-coded, etched sockets allow for easy identification and the non-slip design provides accurate application with each use. The chamfered socket design easily attached to nuts and durable sleeves protect wheels and nuts from marring or damage.

| Model #<br>Description | 40308<br>1/2 in. Drive 6-Piece Metric Non-Marring Lug Nut Socke<br>Set w/ MS17 6-Point "Flower Design" Socket                                                                                                                                                                                                                                |
|------------------------|----------------------------------------------------------------------------------------------------------------------------------------------------------------------------------------------------------------------------------------------------------------------------------------------------------------------------------------------|
| Socket Size(s)         | 1 PC 1/2 in. MS17 Nylon Protected Wheel CR-MO Socket<br>1 PC 1/2 in. 15mm Nylon Protected Wheel CR-MO Socket<br>1 PC 1/2 in. 17mm Nylon Protected Wheel CR-MO Socket<br>1 PC 1/2 in. 19mm Nylon Protected Wheel CR-MO Socket<br>1 PC 1/2 in. 21mm Nylon Protected Wheel CR-MO Socket<br>1 PC 1/2 in. 22mm Nylon Protected Wheel CR-MO Socket |
| Socket Color(s)        | Assorted                                                                                                                                                                                                                                                                                                                                     |
| Measurement System     | Metric                                                                                                                                                                                                                                                                                                                                       |
| Wall Thickness         | Standard                                                                                                                                                                                                                                                                                                                                     |
| Drive Size             | 1/2 in.                                                                                                                                                                                                                                                                                                                                      |
| Socket(s) Length       | 3.5 in.   89 mm                                                                                                                                                                                                                                                                                                                              |
| Case Dimensions        | 12 (L) x 6.5 (W) x 1.75 in. (H)   305 x 177.8 x 50.8 mm                                                                                                                                                                                                                                                                                      |
| Includes               | (6) Sockets, (6) Nylon Rim Protective Sleeves (Installed on Sockets), Case                                                                                                                                                                                                                                                                   |
| Weight                 | 4 lbs.   1.82 kg                                                                                                                                                                                                                                                                                                                             |
| Material               | CR-MO (Chromium-Molybdenum) alloy steel                                                                                                                                                                                                                                                                                                      |
| Markets                | Automotive, Performance, Shop                                                                                                                                                                                                                                                                                                                |
| Warranty               | Limited Lifetime*                                                                                                                                                                                                                                                                                                                            |
| UPC                    | 816904024918                                                                                                                                                                                                                                                                                                                                 |