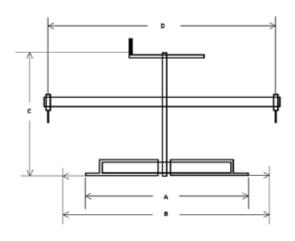

|              | A        | В      | С      | D      | Weight  |
|--------------|----------|--------|--------|--------|---------|
| MODEL #70162 | 22.25 in | 32 in  | 18 in  | 28 in  | 22 lbs. |
|              | 565 mm   | 813 mm | 457 mm | 711 mm | 10 kg   |