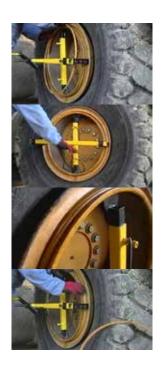

## RingMaster - O-Ring/Lock Ring Installer

- 0 **Adjustable Arms Push Against Rim**
- 2 Adjustable Feet - To Fit Width of the Rim
- 3 Stacker Pieces - To adjust Area of Extension
- 4 Easy Action Rotating Arm - For Lock Ring Removal
- Lightweight and Easy to Use
- Pushes & Holds Rim Flange/Tire Back for Easy O-Ring/Lock Ring Installation
- Portable- Fits in Tire Truck Tool Box. Eliminates use of Boom Crane & Cumbersome Tire Tools
- Easy One Man Operation
- Works on all 3 Piece & 5 Piece Rim/Wheels up to 39" in Diameter (See Model Specs Below)
- Eliminates Danger of Pushing Equipment Off Jack with Crane.