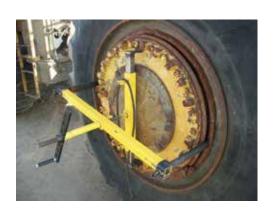

## RingMaster - O-Ring/Lock Ring Installer

- 0 **Adjustable Arms Push Against Rim**
- 2 Adjustable Feet - To Fit Width of the Rim
- 3 Stacker Pieces - To adjust Area of Extension
- 4 Easy Action Rotating Arm - For Lock Ring Removal
- Lightweight and Easy to Use
- Pushes & Holds Rim Flange/Tire Back for Easy O-Ring/Lock Ring Installation
- Portable- Fits in Tire Truck Tool Box. Eliminates use of Boom Crane & Cumbersome Tire Tools
- Easy One Man Operation
- Works on all 3 Piece & 5 Piece Rim/Wheels up to 39" in Diameter (See Model Specs Below)
- Eliminates Danger of Pushing Equipment Off Jack with Crane.

|              | A        | В      | С      | D      | Weight  |
|--------------|----------|--------|--------|--------|---------|
| MODEL #70162 | 22.25 in | 32 in  | 18 in  | 28 in  | 22 lbs. |
|              | 565 mm   | 813 mm | 457 mm | 711 mm | 10 kg   |

## **RingMaster -** For Extended Planetary Flange Wheels

**MODEL 70163** For 24" Through 29"