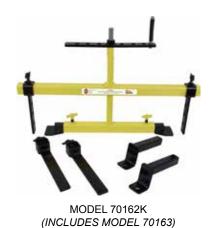

## **RingMaster -** For Extended Planetary Flange Wheels

**MODEL 70163** For 24" Through 29"