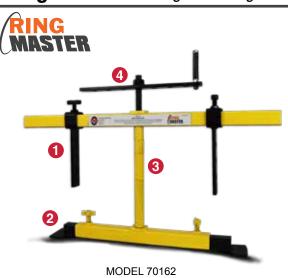

## RingMaster - O-Ring/Lock Ring Installer

- 0 **Adjustable Arms Push Against Rim**
- 2 Adjustable Feet - To Fit Width of the Rim
- 3 Stacker Pieces - To adjust Area of Extension
- 4 Easy Action Rotating Arm - For Lock Ring Removal
- Lightweight and Easy to Use
- Pushes & Holds Rim Flange/Tire Back for Easy O-Ring/Lock Ring Installation
- Portable- Fits in Tire Truck Tool Box. Eliminates use of Boom Crane & Cumbersome Tire Tools
- Easy One Man Operation
- Works on all 3 Piece & 5 Piece Rim/Wheels up to 39" in Diameter (See Model Specs Below)
- Eliminates Danger of Pushing Equipment Off Jack with Crane.

|              | A        | В      | С      | D      | Weight  |
|--------------|----------|--------|--------|--------|---------|
| MODEL #70162 | 22.25 in | 32 in  | 18 in  | 28 in  | 22 lbs. |
|              | 565 mm   | 813 mm | 457 mm | 711 mm | 10 kg   |