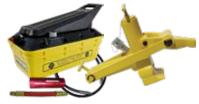

### 10101 - "Combi" Bead Breaker Tool

10592 - Pump, Air Hydraulic, 5 Quart

10604 - Hose assembly with Hose Coupler, 8'

10601K - Air Reducer, 6" Whip-Hose

#### **MODEL 10820**

10895 - Combi Style Bead Breaker Tool

10875 - Pump, Air Hydraulic, 5 Quart

10604 - Hose Assembly with Hose Coupler, 8'

10601K - Air Reducer, 6" Whip-Hose