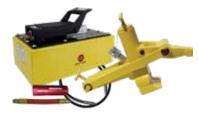

## **MODEL 10201**

10101 - "Combi" Bead Breaker Tool

10590 - Pump, Air Hydraulic, 2 1/2 Quart

10604 - Hose Assembly with Hose Coupler, 8'

10601K - Air Reducer, 6" Whip-Hose

**MODEL 10202** 

**MODEL 10200** 