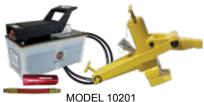

## **MODEL 10201**

10101 - "Combi" Bead Breaker Tool

10590 - Pump, Air Hydraulic, 2 1/2 Quart

10604 - Hose Assembly with Hose Coupler, 8'

10601K - Air Reducer, 6" Whip-Hose

**MODEL 10202** 

**MODEL 10200** 