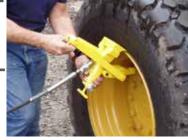

Works on single, two and three-piece truck tires/rims, including some new style wheels.

Breaks beads in seconds using 13.8 tons of force.

The "Combi" Bead Breaker will not work on five piece Earthmover giant wheel/rim. #10100 or the #10105 is required.