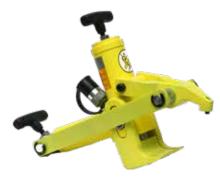

# Combi Bead Breaker - For Single, Two, & Three Piece Tires/Rims

Model #10101 OSHA

0 Clamping Jaw

Redesigned Replaceable Pushing Foot

3 Replaceable Teeth

13.8 Tons of Bead Breaking Force - 3.75" Stroke | 95mm

Works on single, two and three-piece truck tires/rims, including some new style wheels.

Breaks beads in seconds using 13.8 tons of force.

The "Combi" Bead Breaker will not work on five piece Earthmover giant wheel/rim. #10100 or the #10105 is required.