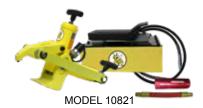

# **MODEL 10821**

10895 - Combi Style Bead Breaker Tool 10877 - Metal Pump, Air Hydraulic, 5 Quart

10604 - Hose Assembly with Hose Coupler, 8'

10601K - Air Reducer, 6" Whip-Hose

**MODEL 10820** 