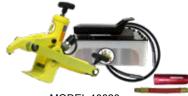

#### **MODEL 10820**

10895 - Combi Style Bead Breaker Tool

10875 - Pump, Air Hydraulic, 5 Quart

10604 - Hose Assembly with Hose Coupler, 8'

10601K - Air Reducer, 6" Whip-Hose