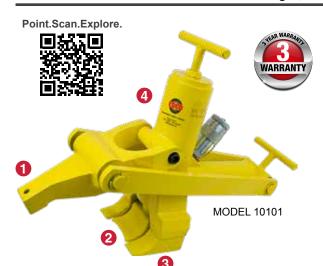

# Combi Bead Breaker - For Single, Two, & Three Piece Tires/Rims

Model #10101 OSHA

0 Clamping Jaw

Redesigned Replaceable Pushing Foot

3 Replaceable Teeth

13.8 Tons of Bead Breaking Force - 3.75" Stroke | 95mm

Works on single, two and three-piece truck tires/rims, including some new style wheels.

Breaks beads in seconds using 13.8 tons of force.

The "Combi" Bead Breaker will not work on five piece Earthmover giant wheel/rim. #10100 or the #10105 is required.

Weight 36 lbs. |16 kg