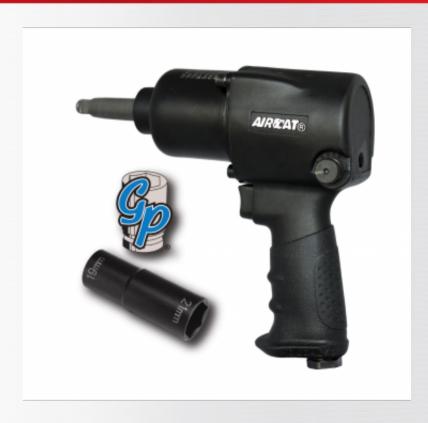

## 1/2" IMPACT WRENCH WITH 2" EXTENDED ANVIL

## **FEATURES**

- Provides 800 ft-lb maximum torque and 1,000 ft-lb of loosening torque
- Hard hitting twin hammer mechanism delivers maximum power
- Grip is ergonomically designed to perfectly fit the hand, providing unmatched comfort for the user
- Cross bolt forward/reverse and power management control
- Triple heat treated Ni-Cr-Mo alloy steel hammer mechanism parts and anvil provide ultimate reliability
- 2" Extended Anvil Includes 1 each
- Grey Pneumatic® Thin Wall Flip Socket (19mm / 21 mm)