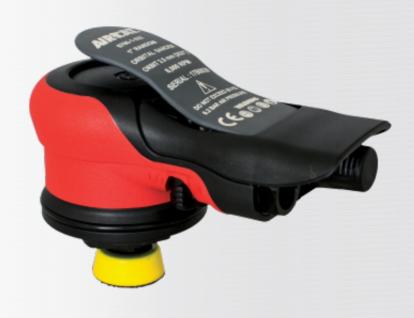

## 6700-1-332 NON VAC NIB PALM SANDER

## **FEATURES**

- Only 1.6 CFM average air consumption and 6.2 CFM continuous running under load
- Advanced silencing technology reduces noise levels
- Patented double sealed, lubrication free motor prevents dust contamination of the air motor and eliminates the need for oiling

## **SPECIFICATIONS**

| Free Speed (RPM)        | 8,000 |
|-------------------------|-------|
| Orbit Off-set (in.)     | 3/32  |
| Pad/Bonnet Size (in.)   | 1     |
| Weight (lbs.)           | 1.7   |
| Length (in.)            | 6.7   |
| Air Cons. (CFM)         | 1.6   |
| Rec. Hose Size (in.)    | 3/8   |
| Air Inlet (in.) NPT/BSP | 1/4   |