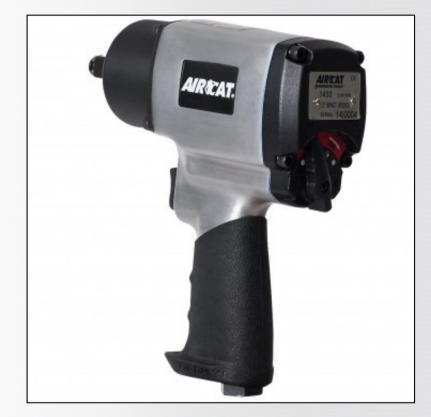

# **1450** 1/2" IMPACT WRENCH

### FEATURES

- Provides 800 ft-lb maximum torque and 1,000 ft-lb of loosening torque
- Refined design twin hammer increases blow frequency and efficiency
- Very fast torque development
- 9,000 RPM Free speed provides fast run-down
- Ergonomically designed grip provides maximum operating comfort
- Six position power management switch in back cap provides ultimate control
- Brushed aluminum housing

## **SPECIFICATIONS**

| Square Drive (in.)       | 1/2   |
|--------------------------|-------|
| Air Cons. (CFM)          | 8     |
| Bolt Capacity (in.)      | 9/16  |
| Air Inlet (in.) NPT/BSP  | 1/4   |
| Rec. Hose Size (in.)     | 3/8   |
| Weight (lbs.)            | 4.9   |
| Length (in.)             | 7.0   |
| Free Speed (RPM)         | 9,000 |
| Impacts Per Minute (IPM) | 1,200 |
| Max. Torque (ft-lb)      | 800   |