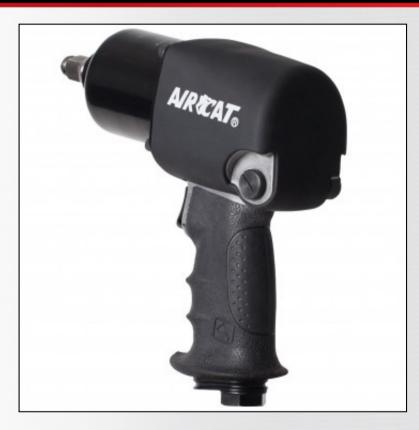

## 1/2" HIGH AIR PRESSURE IMPACT WRENCH

## **FEATURES**

- Provides 725 ft-lb maximum torque and 900 ft-lb of loosening torque
- Hard hitting twin hammer mechanism
- Designed for tire shops to operate up to 125 psi air pressure
- Improved design ergonomic grip provides maximum operating comfort
- Molded motor housing cover protects the tool and adds reliability
- Cross bolt style forward/reverse with built-in regulator
- Triple heat treated alloy steel hammers, hammer cage and anvil
- Reliable throttle design with tease trigger