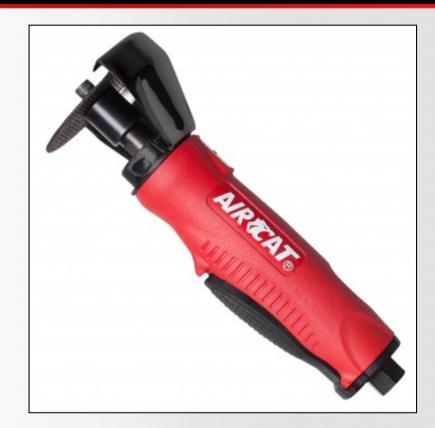

# 6505

### .5 HP 3" COMPOSITE CUT-OFF TOOL

#### FEATURES

- 20,000 RPM Free Speed
- .5 HP Motor
- Patented quiet tuned exhaust (86 dBA)
- Feather trigger for better speed control
- Ergonomically designed housing
- Compact and low weight
- Most comfortable trigger in the industry