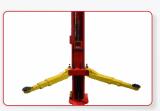

## TWO POST LIFT

Single-point safety release makes it easier for operators to unlock both column locks from one column.

The chain protection cover prevents the chain from slipping off.

Automatic arms restraints and release.