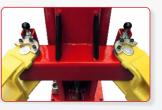

#### Main Features

- ✓ 9,000 lbs capacity, commercial grade 2-post base plate lift is designed and built for any professional shops and home garages to fit low ceiling workshop environment without overhead obstructions.
- ✓ Single-point safety release allows the operator to unlock the safety locks from both columns simultaneously. There is also a dual locking system for additional safety.
- ✓ 4 three-stage arms are suitable for more vehicles.
- ✓ Automatic arm restraints keep the arms locked in their proper positions.
- ✓ Self-lubricating UHMW Polyethylene sliders and bronze bush.
- ✓ Aircraft quality cable is used for synchronization.
- ✓ Stackable rubber pads with 1.5"and 2.5" extension adapters.
- ✓ Detachable foot guard and tool tray

4 three-stage arms to fit more vehicles.

| Model                 |   | BP-9                          |
|-----------------------|---|-------------------------------|
| Lifting Capacity      |   | 9,000lbs (4000kg)             |
| Lifting Time          |   | 45S                           |
| Lifting Height        | А | 71 1/2"~75 1/2" (1815~1917mm) |
| Overall Height        | В | 108" (2742mm)                 |
| Overall Width         | С | 131 7/8" (3350mm)             |
| Drive-Thru Clearance  | D | 99" (2513mm)                  |
| Width Between Columns | Е | 109 1/2" (2780mm)             |
| Minimum Pad Height    | F | 3 1/2" (90mm)                 |
| Gross Weight          |   | 1,375lbs (624kg)              |
| Motor                 |   | 2.0HP,220V/60Hz,single phase  |
|                       |   |                               |