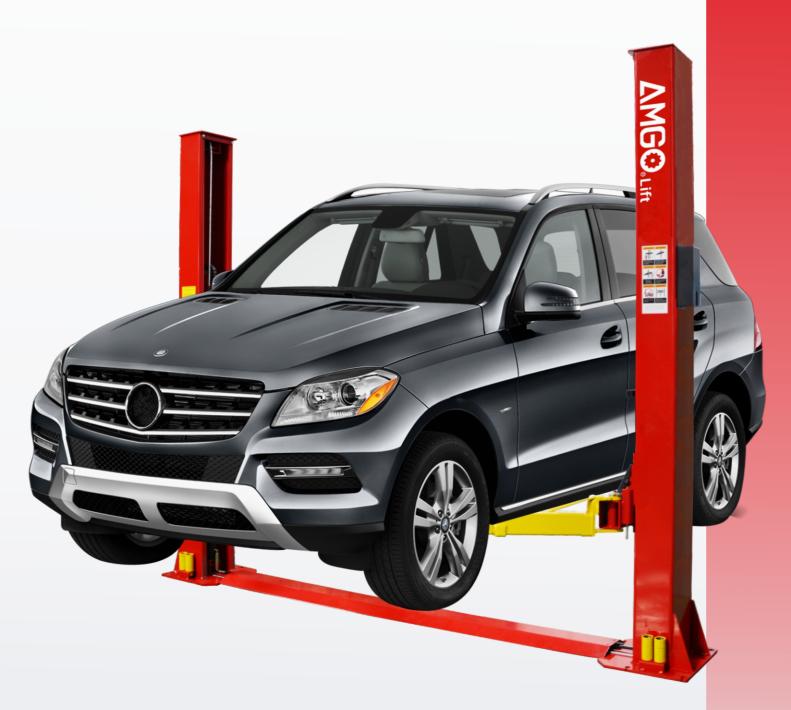

# **BASE PLATE LIFT**

AMGO BP series baseplate two post lifts are stronger and more convenient to operate than most of the lifts in the world.

BP-9

#### Main Features

- ✓ 9,000 lbs capacity, commercial grade 2-post base plate lift is designed and built for any professional shops and home garages to fit low ceiling workshop environment without overhead obstructions.
- ✓ Single-point safety release allows the operator to unlock the safety locks from both columns simultaneously. There is also a dual locking system for additional safety.
- ✓ 4 three-stage arms are suitable for more vehicles.
- ✓ Automatic arm restraints keep the arms locked in their proper positions.
- ✓ Self-lubricating UHMW Polyethylene sliders and bronze bush.
- ✓ Aircraft quality cable is used for synchronization.
- ✓ Stackable rubber pads with 1.5"and 2.5" extension adapters.
- ✓ Detachable foot guard and tool tray