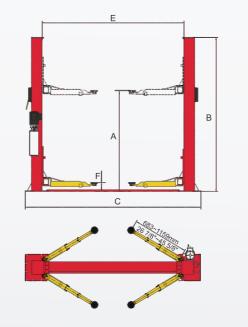

#### **SPECIFICATIONS**

Liftin Liftin Over Over Driv Widt Minii Gros Moto

4 three-stage arms to fit more vehicles.

| Model                 |   | BP-9                          |
|-----------------------|---|-------------------------------|
| Lifting Capacity      |   | 9,000lbs (4000kg)             |
| Lifting Time          |   | 45S                           |
| Lifting Height        | А | 71 1/2"~75 1/2" (1815~1917mm) |
| Overall Height        | В | 108" (2742mm)                 |
| Overall Width         | С | 131 7/8" (3350mm)             |
| Drive-Thru Clearance  | D | 99" (2513mm)                  |
| Width Between Columns | Е | 109 1/2" (2780mm)             |
| Minimum Pad Height    | F | 3 1/2" (90mm)                 |
| Gross Weight          |   | 1,375lbs (624kg)              |
| Motor                 |   | 2.0HP,220V/60Hz,single phase  |
|                       |   |                               |