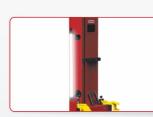

## TWO POST LIFT

Single-point safety release makes it easier for operators to unlock both column locks from one column.

The chain protection cover prevents the chain from slipping off.

Automatic arms restraints and release.