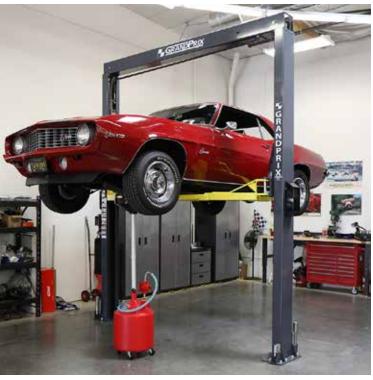

2-Post Lift / 7,000-lb. Capacity / 150" Overall Height SKU# 5175992

## **FULL HEIGHT, SAVE SPACE**

With its small footprint, optimal lifting height, speedy lifting times and incredible safety features to guarantee your protection, the GP-7 is a clear-cut revolution in engineering. It all starts with the design. The super-slim car lift columns are capable of lifting up to 7,000 lbs. with incredible ease. In fact, vehicles will reach a max lifting height of 78" twice as fast as other lifts. This is possible thanks to a hydraulic cylinder that runs through the overhead crossbar, which acts in tandem with dual aircraft lifting cables to provide lifting force from two sources. For every inch of cylinder extension, the lift carriage rises 2 inches. The obvious benefit of this is reduced downtime and faster turnaround. We don't have to tell you that means higher profits and happier techs.