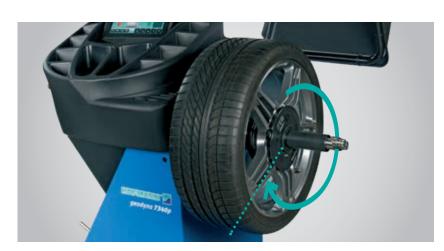

# **Stop in position**

Touch the screen to automatically rotate the wheel to weight application position.