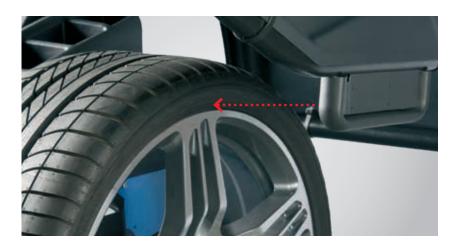

## Smart Sonar™

Automatic, non-contact rim width acquisition delivers greater accuracy and ease of use for a 30% savings in complete process when compared to manual operation.

# SONAR

Automatic, non-contact rim width acquisition delivers greater accuracy and ease of use for a 30% savings in complete process when compared to manual operation.

L