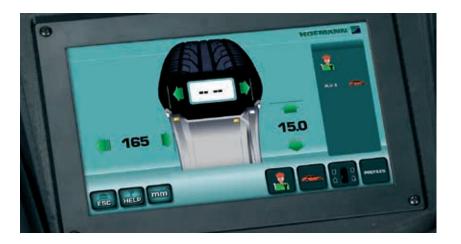

# GEOTOUCH™ TECHNOLOGY: THE NEXT MILESTONE FOR DIGITAL BALANCERS

- Wide touchscreen display
- Clear and intuitive
- Large digits, bright indicators

# **VPM** technique

Measurement system for high precision and repeatability.