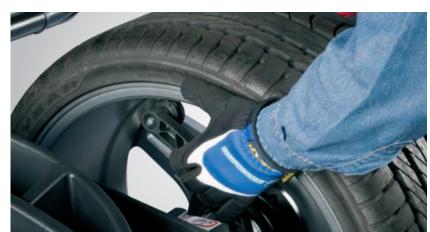

## easyALU™

Touch the rim with the gauge arm to enter the rim dimensions and automatically select the weight balancing mode.

## Power Clamp™

Patented automatic Power Clamp™ electromechanical clamps the wheel accurately with a constant force, reducing the opportunity for chasing weight.