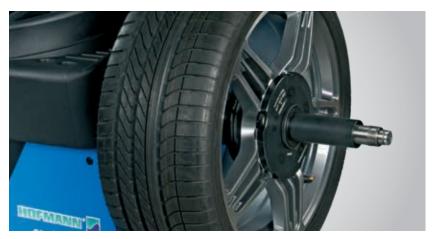

## Power Clamp™

Patented automatic Power Clamp™ electromechanical clamps the wheel accurately with a constant force, reducing the opportunity for chasing weight.

# POWER CLAMP

Patented automatic Power Clamp electromechanically clamps the wheel accurately with a constant force, reducing the oppurtunity for chasing weight.

| <b>FEATURES</b> | <i>7340\$</i> | 7340L | 7340P |
|-----------------|---------------|-------|-------|
| Sonar           |               |       |       |
| Laser           |               |       |       |
| Power Clamp     |               |       |       |