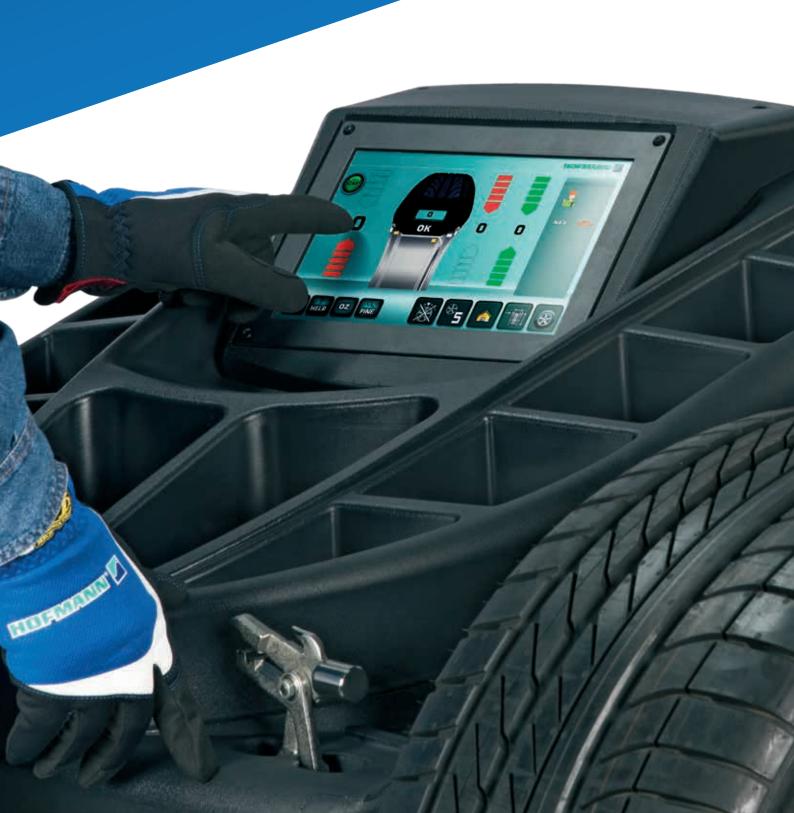

# GEOTOUCH™ TECHNOLOGY: THE NEXT MILESTONE FOR DIGITAL BALANCERS

- Wide touchscreen display
- Clear and intuitive
- Large digits, bright indicators