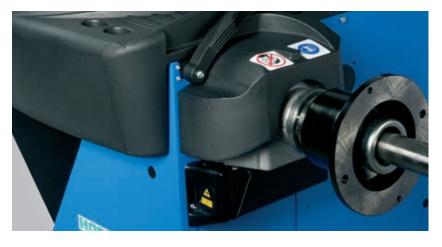

## Power Clamp™

Patented automatic Power Clamp™ electromechanical clamps the wheel accurately with a constant force, reducing the opportunity for chasing weight.

# POWER CLAMP

Patented automatic Power Clamp electromechanically clamps the wheel accurately with a constant force, reducing the oppurtunity for chasing weight.

| <b>FEATURES</b> | <i>7340\$</i> | 7340L | 7340P |
|-----------------|---------------|-------|-------|
| Sonar           |               |       |       |
| Laser           |               |       |       |
| Power Clamp     |               |       |       |