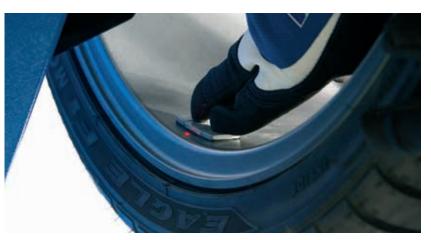

## easyWEIGHT™

Pinpoint laser identifies exact weight placement location for increased accuracy and efficiency.

# **LASER**

easyWeight pinpoint laser identifies exact weight placement location for increased accuracy and efficiency.

P