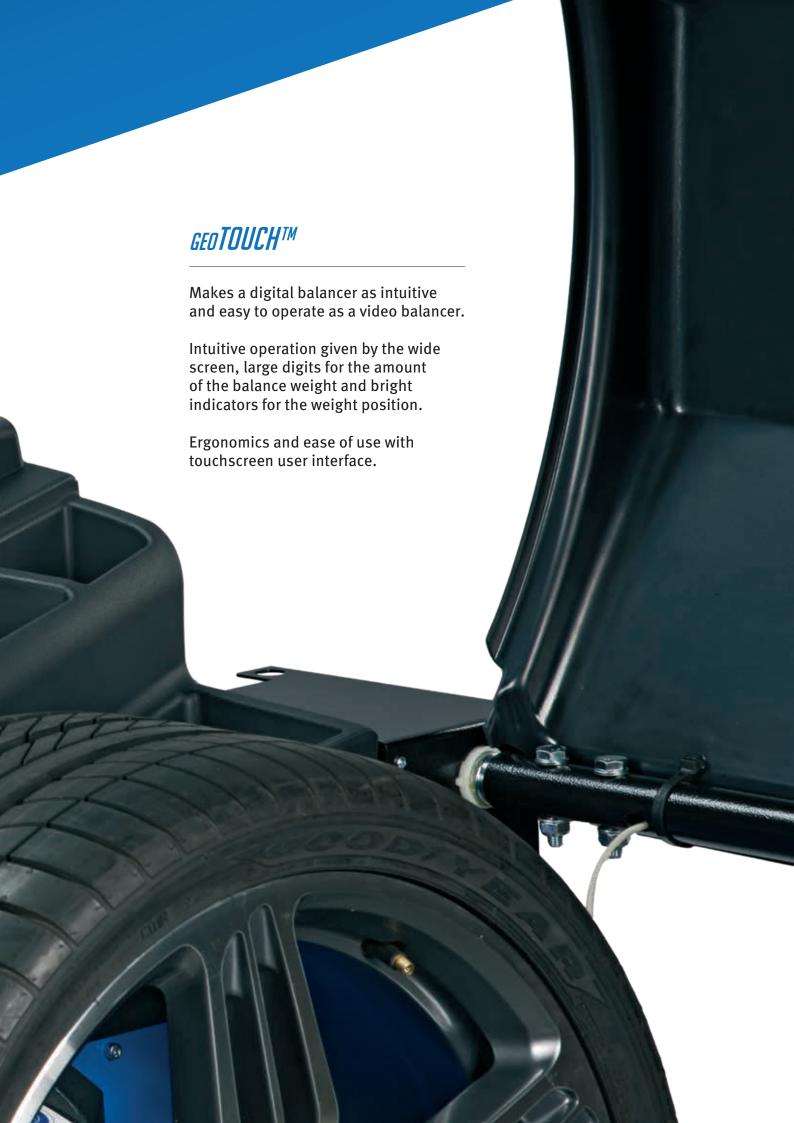

# GEOTOUCH™ TECHNOLOGY: THE NEXT MILESTONE FOR DIGITAL BALANCERS

- Wide touchscreen display
- Clear and intuitive
- Large digits, bright indicators