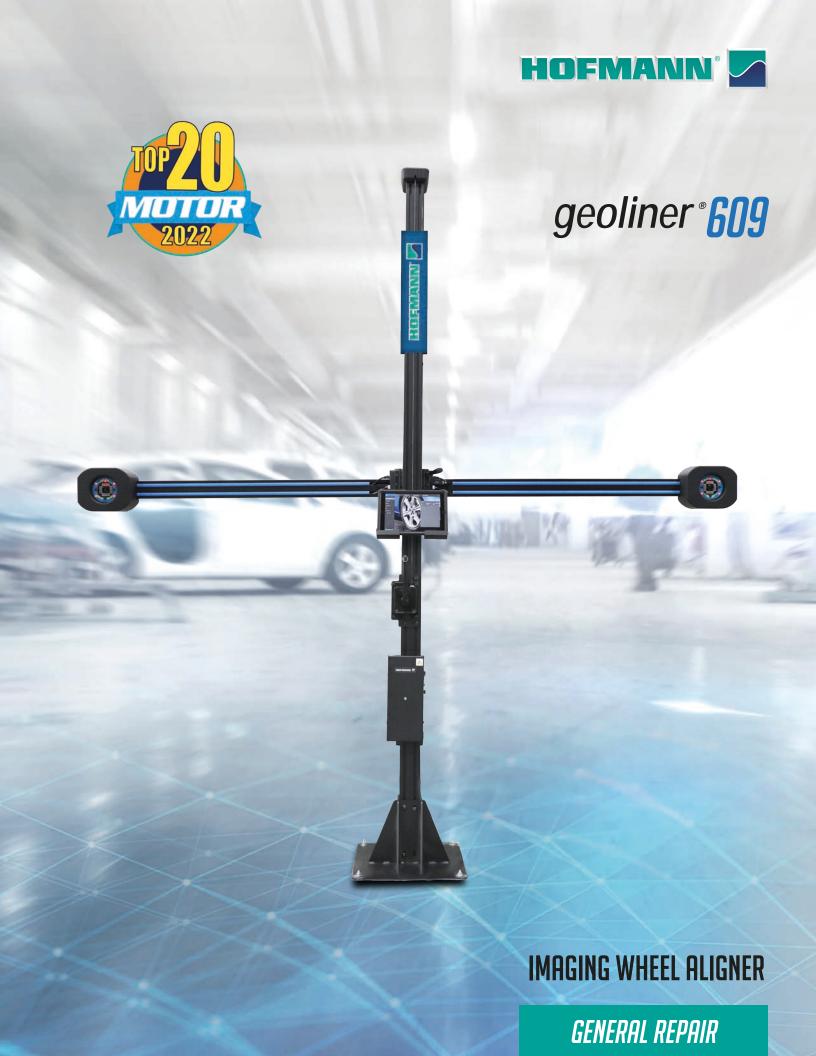

# UNCOMPROMISING FEATURES IN A COMPACT DESIGN

Introducing the latest addition to the Hofmann® Imaging Alignment family – the geoliner® 609 has all the same core features of our advanced imaging alignment systems in a compact, economical design. Ready out of the box with minimal installation, this alignment system offers a greater lift compatibility with an taller vertical post and two-wheel elevated compensation mode - making the *geoliner* 609 a flexible alignment solution to support in-house alignment services.

## VERSATILITY

- · Minimal shop space, no console needed
- · Control the aligner from anywhere in the shop using the tablet
- · Rotating camera beam for smaller storage footprint

## **EFFICIENT DESIGN**

- Pre-assembled, ready-to-install
- · Lightweight, allows one-person installation
- · Robust mechanical winch for precise camera beam movement