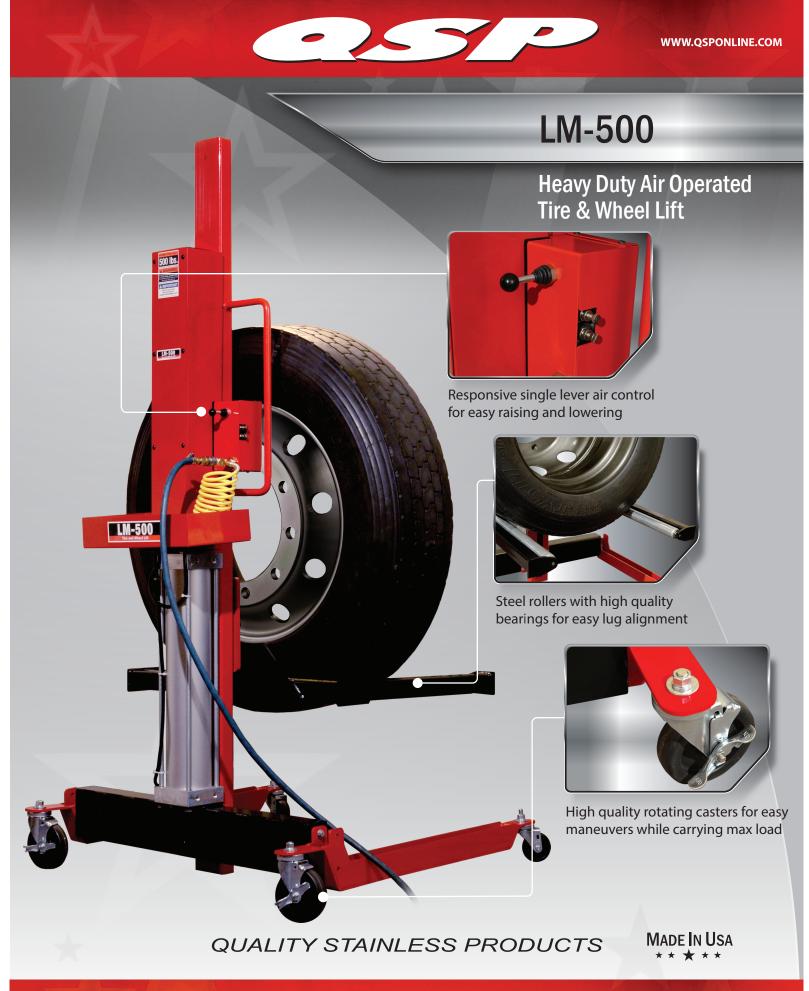

## LM-500

LM-500

Heavy Duty Air Operated Tire & Wheel Lift

## **FEATURES**

- ★ Lifts up to 500 lb. tire/wheel assemblies
- Steel rollers with high quality bearings allow the tire to roll with ease for lug nut alignment
- 4 high quality rotating casters (2 lock) for maximum maneuverability while operating under maximum load
- Responsive single lever air control to raise and lower the lift
  - Convenient tool tray
    - Maximum roller height: 44"