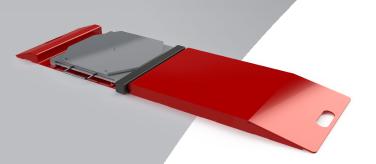

## **Features**

- 4 complete sections with each measuring 14.75"W x 49-1/4"L x 1.635"H
- 28" roll back distance
- Includes roll back bridges
- Easily assembles with interlocking sections
- Keep it portable or bolt it in place
- Turnplates included
- Custom sizes available
- Powder coat black (shown in red to highlight details)
- Convenient storage cart option Model CAS-C1

Model CAS-1 is a portable alignment kit designed for roll back compensation. Converts any drive-on service or collision frame rack into an alignment bay. Provides the flexibility to do alignments in any stall.