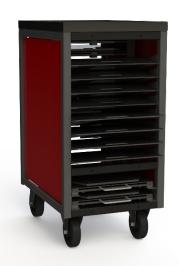

## **Features**

- 4 complete sections with each measuring 14.75"W x 49-1/4"L x 1.635"H
- 28" roll back distance
- Includes roll back bridges
- Easily assembles with interlocking sections
- Keep it portable or bolt it in place
- Turnplates included
- Custom sizes available
- Powder coat black (shown in red to highlight details)
- Convenient storage cart option Model CAS-C1