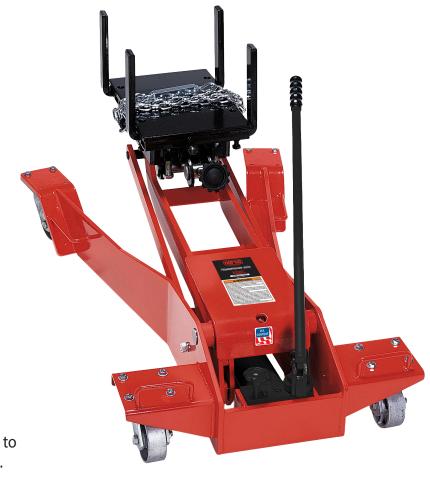

## 1 1/2 Ton Capacity Truck Transmission Jack

## **INTENDED USE**

For heavy truck transmissions. Ideally suited for truck dealers, maintenance and heavy duty transmission repair centers.

- Wide chassis with open front provides:
  - Wider opening for saddle and transmission to come lower to the ground for easy removal.
  - Efficient load distribution and stability.
  - Easy access to saddle tilt knobs.
- Fully adjustable universal saddle with adjustable arms to position the transmission.
- Heavy duty chain with convenient chain tensioner secures load to the saddle.
- Safety overload system prevents jack from being used beyond the ASME/PASE load-limiting standard.
- Full 360 degree rotating handle operates in any position.
- Flash chromed ram inhibits rust from entering the hydraulic system.
- Four 4" diameter full-swivel ball bearing caster wheels for easy positioning.