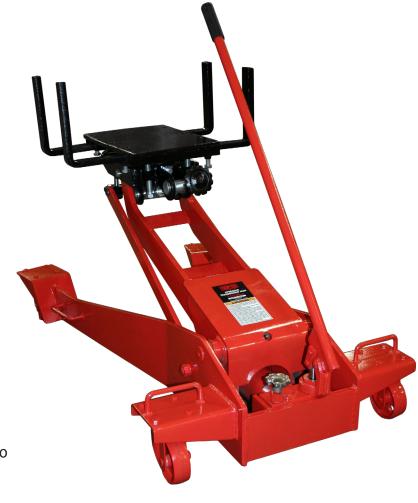

## 1 1/2 Ton Capacity Truck Transmission Jack

### **FEATURES**

- Wide chassis with open front provides:
  - Wider opening for saddle and transmission to come lower to the ground for easy removal.
  - Efficient load distribution and stability.
  - Easy access to saddle tilt knobs.
- Fully adjustable universal saddle with adjustable arms to position the transmission.
- Heavy duty chain with convenient chain tensioner secures load to the saddle.
- Safety overload system prevents jack from being used beyond the ASME/PASE load-limiting standard.
- Full 360 degree rotating handle operates in any position.
- Flash chromed ram inhibits rust from entering the hydraulic system.
- Four 4" diameter full-swivel ball bearing caster wheels for easy positioning.

| MODEL                  |           | LIFT HEIGHT |       | OVERALL DIMENSIONS |       | SADDLE          | SHIPPING |
|------------------------|-----------|-------------|-------|--------------------|-------|-----------------|----------|
| NUMBER                 | CAPACITY  | Low         | High  | Length             | Width | SIZE            | WEIGHT   |
| <b>72000E 72000E</b> i | 1-1/2 Ton | 7.75"       | 36.5" | 45"                | 28"   | 10.25" x 15.25" | 310 lbs. |