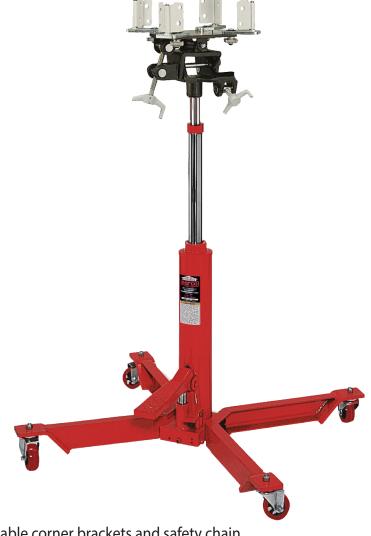

# 1/2 Ton Capacity Telescopic Under Hoist Single Pump Transmission Jack

### **FEATURES**

- Fully adjustable universal saddle with hand adjustable corner brackets and safety chain.
- Safety overload system prevents jack from being used beyond the ASME/PASE load-limiting standard.
- Foot operated pump and lowering pedals allow use of both hands to position and align saddle with transmission.
- Two-stage flash chromed rams inhibit rust from entering hydraulic system.
- Wide base with four easy rolling 4" diameter swivel ball bearing caster wheels, provides stability and easy maneuvering in its lowered position.
- Polyurethane wheels provide protection for expensive tile and epoxy floors.

| MODEL<br>NUMBER |          | LIFT HEIGHT |      | BASE       | SHIPPING |
|-----------------|----------|-------------|------|------------|----------|
|                 | CAPACITY | Low         | High | DIMENSIONS | WEIGHT   |
| 72500E          | 1/2 Ton  | 35"         | 72"  | 34" x 37"  | 176 lbs. |