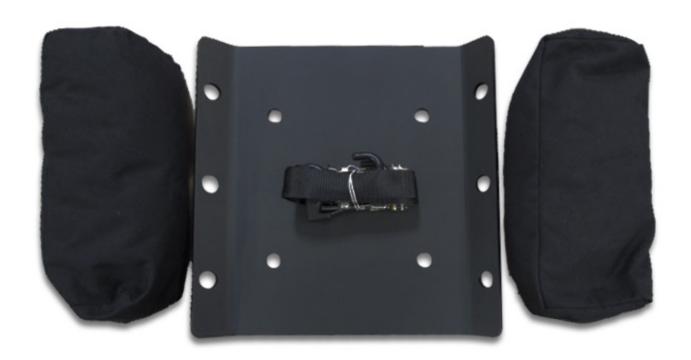

## **INTENDED USE**

For use with automotive transmissions up to 750 lbs.

Also allows for the safe and secure removal and installation of DPFs & drive shafts. Weight: 51 lbs.

## **FEATURES**

This transmission saddle works with any Norco Automotive Underhoist or Floor Transmission Jack. It is designed to enhance technician safety while dramatically reducing service time when removing and installing diesel particulate filters (DPF), driveshafts, and automotive and light duty truck transmissions. The bean bag eliminates the need for individual DPF transmission adapters.