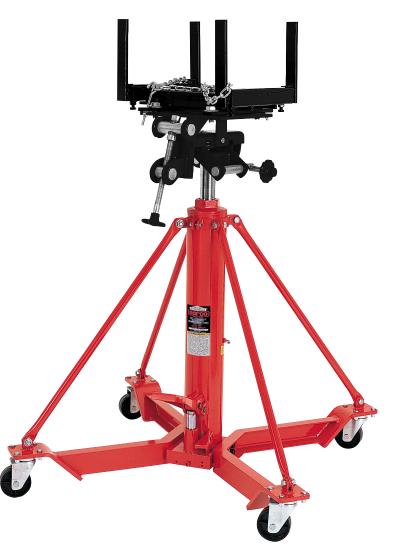

### 1 Ton Capacity Under Hoist Truck Transmission Jack

#### **INTENDED USE**

Designed for the removal, installation and transportation (in the lowered position) of heavy duty truck transmissions that are raised by an in-ground or above-ground lift.

#### FEATURES

- Fully adjustable universal saddle with adjustable corner brackets and safety chain.
- Safety overload system prevents jack from being used beyond the ASME/PASE load-limiting standard.
- 2" diameter, flash chromed, single stage ram provides added stability throughout the entire lift range.
- Foot operated pump and lowering pedals allow use of both hands to position and align saddle with transmission.
- Wide base with four 3-7/8" diameter heavy duty swivel ball bearing caster wheels provides stability and easy maneuvering.